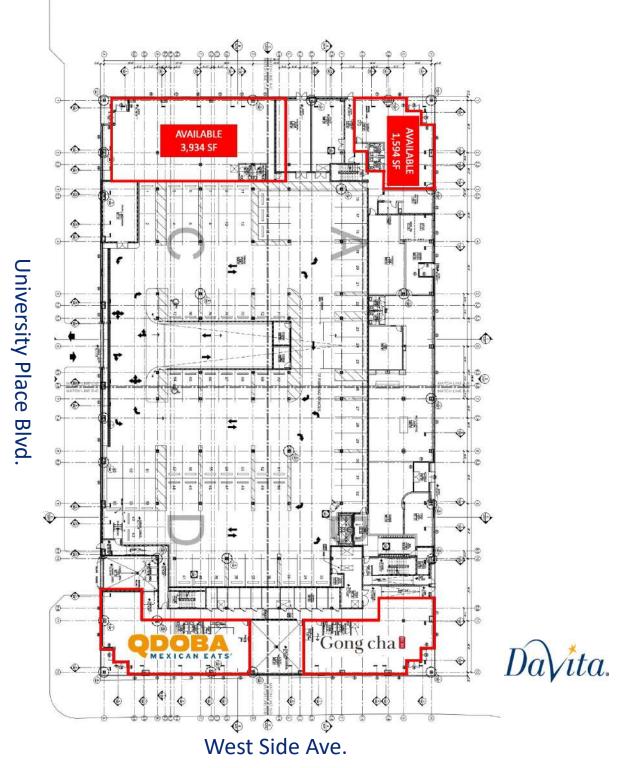

### <u>Space Available</u>

- 1,549 SF Endcap
- 3,934 SF Endcap
- Pylon Signage on Rt 440.

Retail for Lease - Contact

daniel@gridrealestate.biz

### Floor Plan

26 University Place Jersey City, NJ

Gong cha Davita.

201 Marin Blvd., Unit 106 • Jersey City, NJ 07302 • www.gridrealestate.biz • Licensed Real Estate