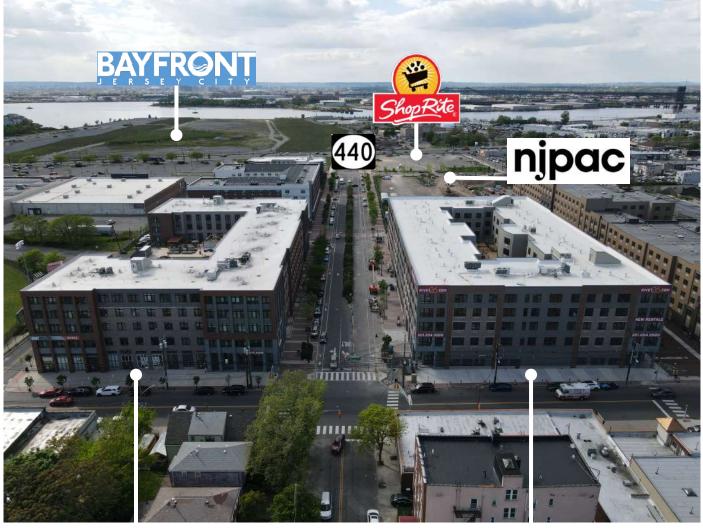

•Located across from Bayfront- Jersey City's largest development 8,000 + residential units and the luxury Society Hill neighborhood.

- •Over 1,000 new residential units delivered or under construction in the immediate area.
- •Fantastic visibility off Rt 440 and one of New Jersey's busiest highways.

## **Current Aerial & Neighboring Tenants**

Bobby@gridrealestate.biz

......

Retail for Lease - Contact Bobby Antonicello Jr. Ph. 201.300.6489

Retail for Lease - Contact Daniel Del Cid Ph. 201.466.7320 daniel@gridrealestate.biz