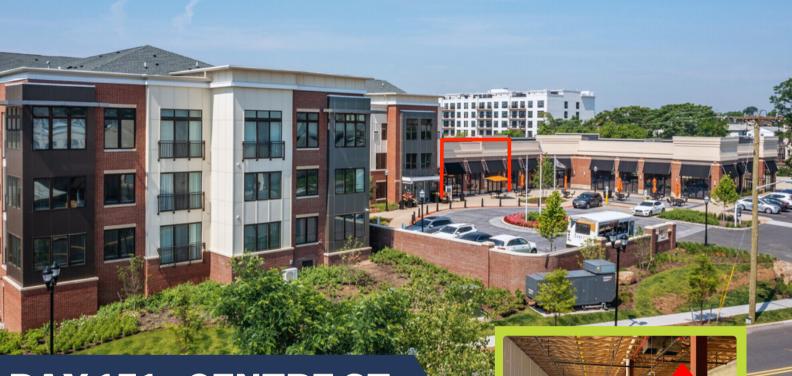

## **BAY 151 - CENTRE ST.**

Bayonne, NJ 07002

#### **HIGHLIGHTS:**

- Bay 151 is a three-phase project that consists of 625 rental residences and 10,000 square feet of retail space on a scenic, 16-acre property surrounded by the New York Harbor.
- The Hudson-Bergen Light Rail's 45th Street station and a planned commuter ferry terminal on the Bayonne waterfront are both within walking distance, providing convenient access to neighboring Jersey City and Manhattan.
- Perfect set up for grocery convenience store or cafe bakery with open air lobby entrance.
- Fantastic visibility on Centre Street and Rt 440.
- Dedicated pull up parking spaces for retail tenants.
- High ceilings and tremendous natural light.
- Easily Vented for food uses.

#### **SPACE AVAILABLE:**

 1,700 SF Remaining with Lobby Access

#### **LOCATION:**

- Just off 45th Street & Avenue E
- Steps from 45th Street Light Rail Station
- Located in Urban Enterprise Zone!

#### **FRONTAGE:**

• 150 Feet of Frontage