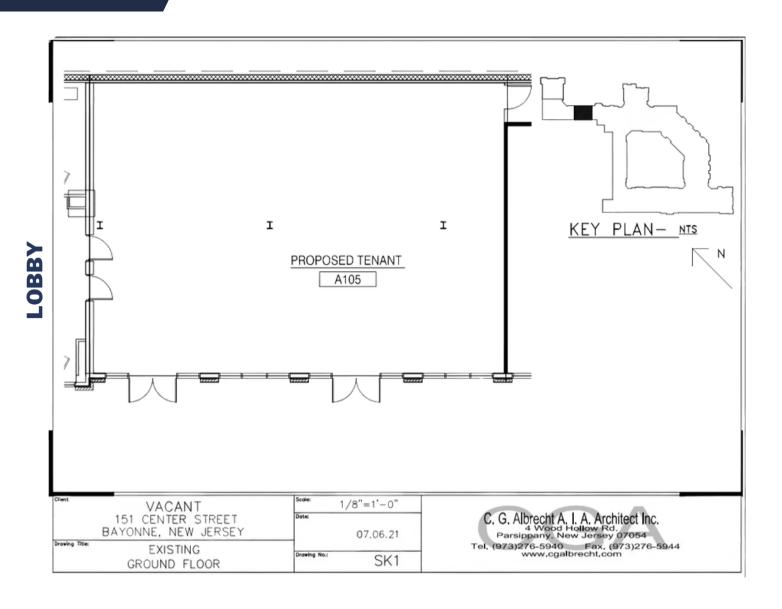

## **FLOOR PLAN**

#### **SPACE AVAILABLE:**

 1,700 SF Remaining with Lobby Access