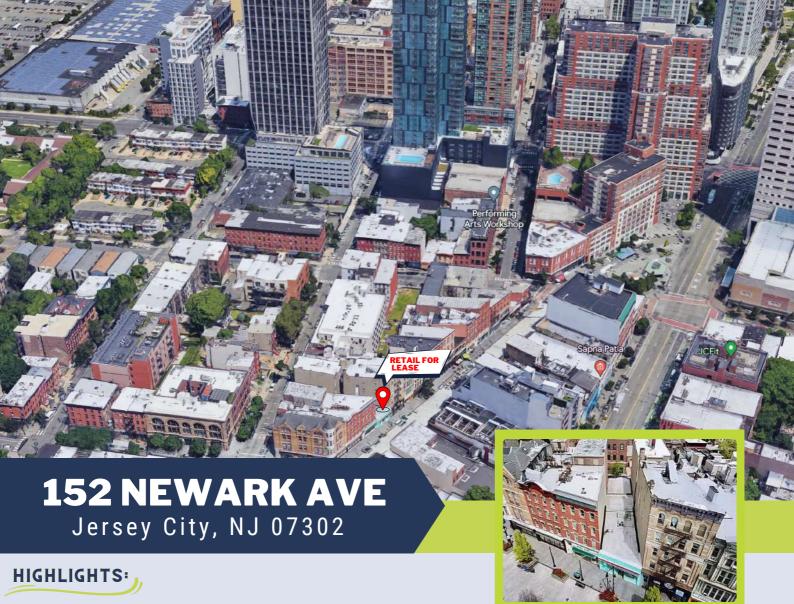

# 152 NEWARK AVENUE PEDESTRIAN PLAZA

LEASE **ENTIRE BUILDING AVAILABLE!** 

152 Newark Ave Jersey City, NJ 07302

Rare opportunity to lease an entire building on Newark Avenue.

Located on Newark Avenue less than 1 block from the Grove Street PATH.

## LOCATION:

Groove Street Neighborhood Located between Grove Street and Erie Street Restaurant Row