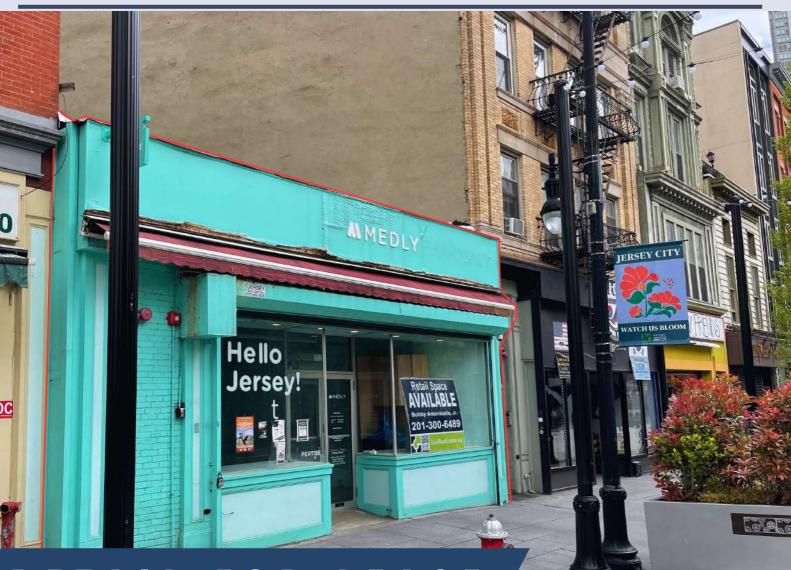

# 152 NEWARK AVENUE PEDESTRIAN PLAZA

LEASE **ENTIRE BUILDING AVAILABLE!** 

152 Newark Ave Jersey City, NJ 07302

Rare opportunity to lease an entire building on Newark Avenue.

Located on Newark Avenue less than 1 block from the Grove Street PATH.

Unbelievable foot traffic on the Pedestrian Plaza.

Surrounded by thousands of residential units with hundreds more under construction.

Surrounded by the best restaurants in Jersey City.

Rear egress to Bay Street.

### PREVIOUS USE:

Pharmacy / Dry Use

### FRONTAGE:

40 Ft on Newark Avenue