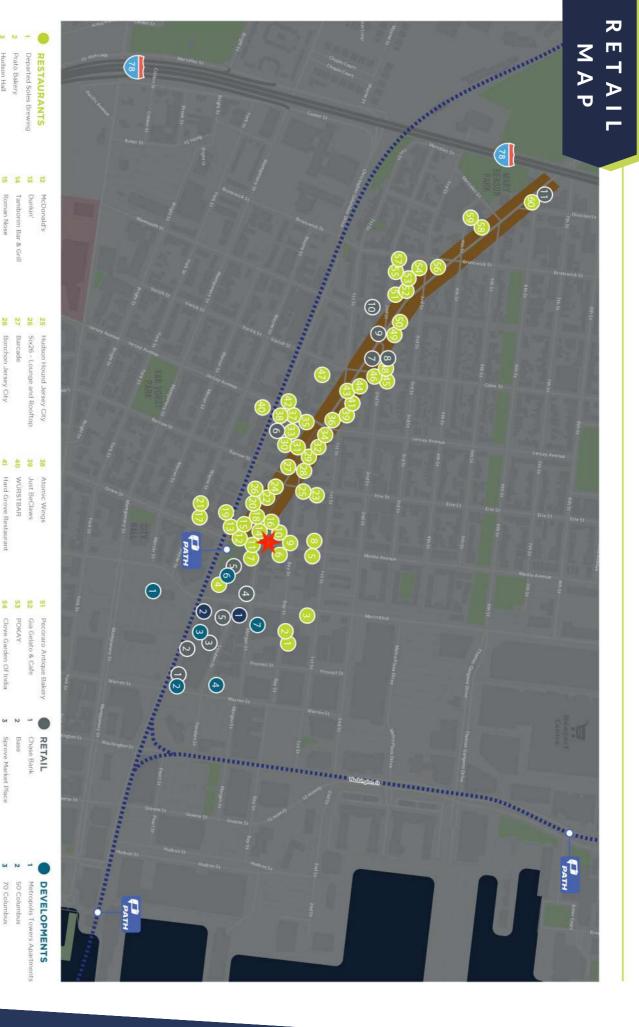

## LOCATION:

Groove Street Neighborhood Located between Grove Street and Erie Street Restaurant Row