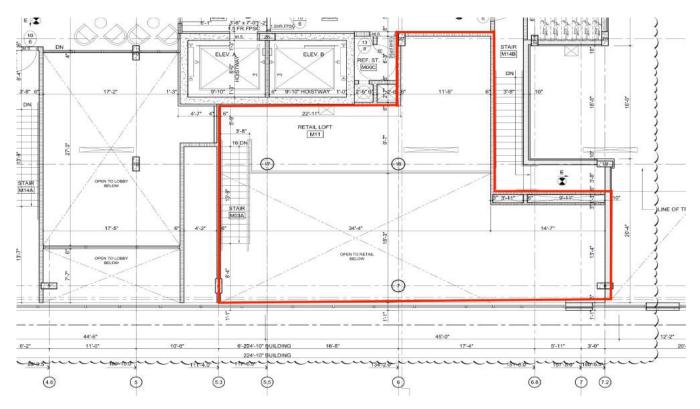

## Floor Plan – First Floor and Loft Space

#### LOCATION

Located between E 43rd St and E 44th St 1 Block away from the 45<sup>th</sup> St Light Rail Station 2 Minute drive from NJ Turnpike

SPACE SIZE 1,600 SF including mezzanine

| <u>FRONTAGE</u> | <u>VPD</u>  | <u>AVAILABLE</u>   |
|-----------------|-------------|--------------------|
| 25FT            | 21,222      | Immediately        |
| <u>DELIVERY</u> | <u>TERM</u> | <u>ASKING RENT</u> |
| Vanilla Box     | Negotiable  | Upon Request       |