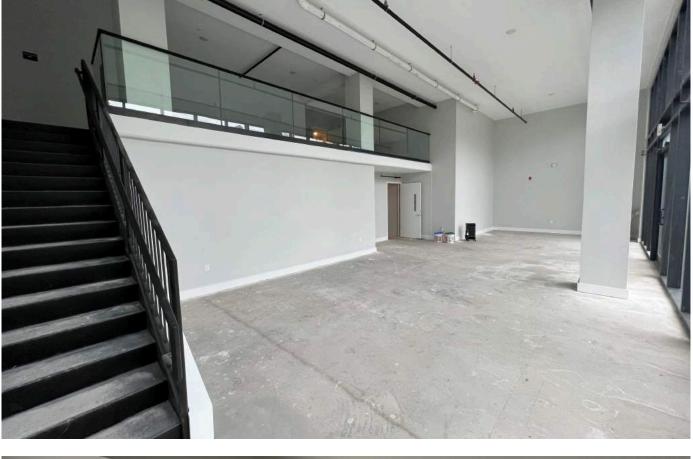

0   |
| Number of HH (2019 Estimate)       | \$89,991 | \$79,043 | \$110,060 |
| Median Age (2019 Estimate)         | 36.6     | 35.9     | 35.5      |
| Daytime Population (2019 Estimate) | 22,750   | 104,248  | 407,023   |

#### LOCATION

Located between E 43rd St and E 44th St 1 Block away from the 45<sup>th</sup> St Light Rail Station 2 Minute drive from NJ Turnpike

SPACE SIZE 1,600 SF including mezzanine

| <u>FRONTAGE</u> | <u>VPD</u>  | <u>AVAILABLE</u>   |
|-----------------|-------------|--------------------|
| 25FT            | 21,222      | Immediately        |
| <u>DELIVERY</u> | <u>TERM</u> | <u>ASKING RENT</u> |
| Vanilla Box     | Negotiable  | Upon Request       |



Bobby Antonicello Jr. - Exclusive Broker (551) 795 2836 | bobby@gridrealestate.biz

# **Interior Photos**





### Floor Plan – First Floor



## Floor Plan – First Floor and Loft Space