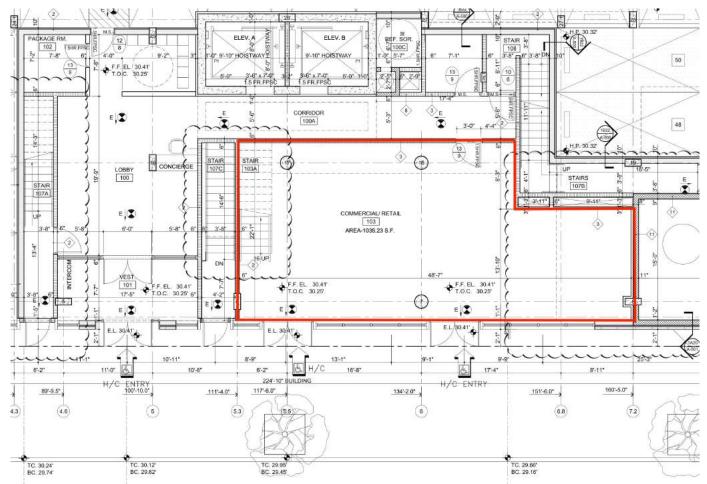

### Floor Plan – First Floor

#### LOCATION

Located between E 43rd St and E 44th St 1 Block away from the 45<sup>th</sup> St Light Rail Station 2 Minute drive from NJ Turnpike

SPACE SIZE 1,600 SF including mezzanine

| <u>FRONTAGE</u> | <u>VPD</u>  | <u>AVAILABLE</u>   |
|-----------------|-------------|--------------------|
| 25FT            | 21,222      | Immediately        |
| <u>DELIVERY</u> | <u>TERM</u> | <u>ASKING RENT</u> |
| Vanilla Box     | Negotiable  | Upon Request       |