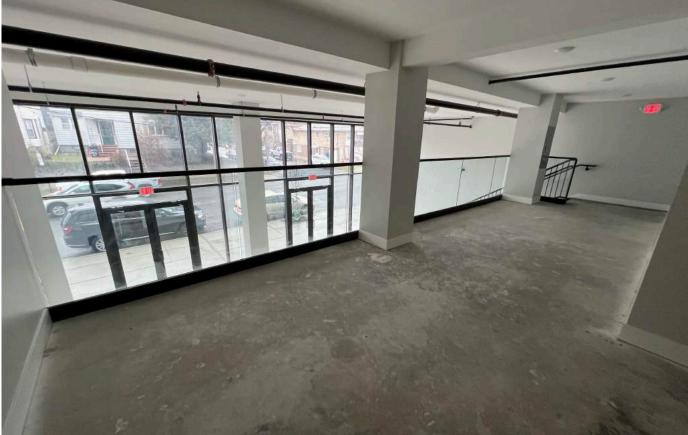

|
| Number of HH (2019 Estimate)       | \$89,991 | \$79,043 | \$110,060 |
| Median Age (2019 Estimate)         | 36.6     | 35.9     | 35.5      |
| Daytime Population (2019 Estimate) | 22,750   | 104,248  | 407,023   |

#### LOCATION

Located between E 43rd St and E 44th St 1 Block away from the 45<sup>th</sup> St Light Rail Station 2 Minute drive from NJ Turnpike

SPACE SIZE 1,600 SF including mezzanine

| <u>FRONTAGE</u> | <u>VPD</u>  | <u>AVAILABLE</u>   |
|-----------------|-------------|--------------------|
| 25FT            | 21,222      | Immediately        |
| <u>DELIVERY</u> | <u>TERM</u> | <u>ASKING RENT</u> |
| Vanilla Box     | Negotiable  | Upon Request       |



Bobby Antonicello Jr. - Exclusive Broker (551) 795 2836 | bobby@gridrealestate.biz

# **Interior Photos**





### Floor Plan – First Floor



## Floor Plan – First Floor and Loft Space