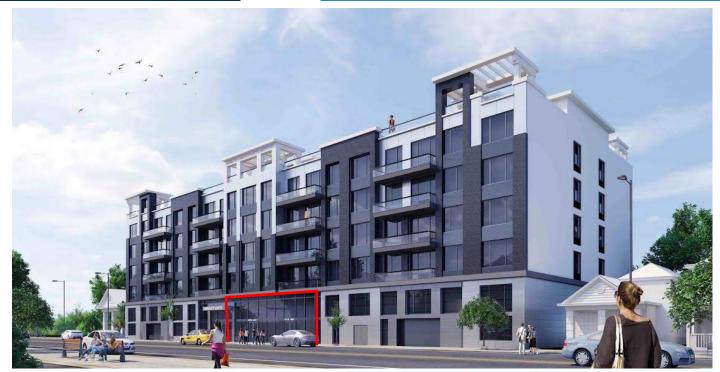

## 678 Avenue E. | Legacy Lofts

-1,600 SF of retail space located along busy Avenue E at the base of new luxury rental building "Legacy Lofts".

-Avenue E offers an eclectic streetscape of quaint mom & pop shops and trendy new restaurants, there is always a local gem to uncover and a new neighbor to connect with within close walking distance to Legacy Lofts

-Located just two blocks from the Hudson-Bergen Light Rail, commuters can get anywhere they want to go with ease.

-Just behind Legacy Lofts, route 440 offers a mecca of suburban-style conveniences with big-name stores and dining options such as Costco, TJ Maxx & Longhorn Steakhouse.

#### LOCATION

Located between E 43rd St and E 44th St 1 Block away from the 45<sup>th</sup> St Light Rail Station 2 Minute drive from NJ Turnpike

SPACE SIZE 1,600 SF including mezzanine

| <u>FRONTAGE</u> | <u>VPD</u>  | <u>AVAILABLE</u>   |
|-----------------|-------------|--------------------|
| 25FT            | 21,222      | Immediately        |
| <u>DELIVERY</u> | <u>TERM</u> | <u>ASKING RENT</u> |
| Vanilla Box     | Negotiable  | Upon Request       |