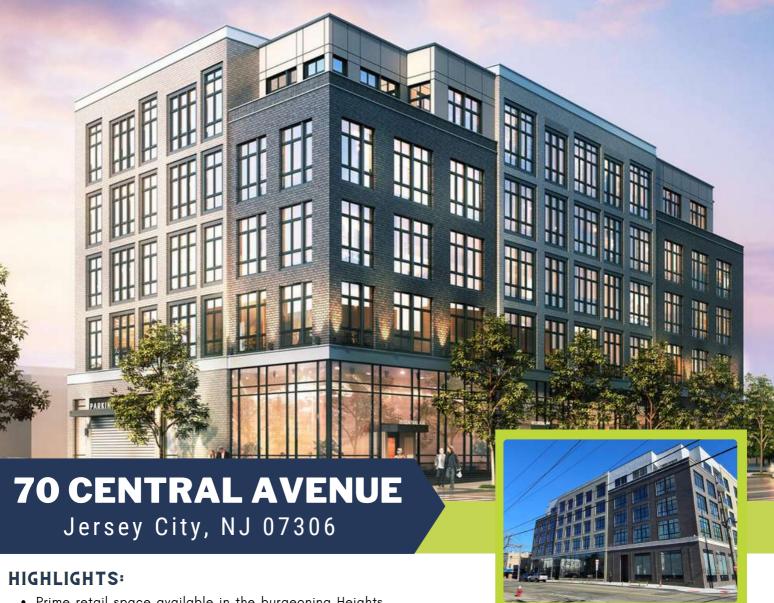

- Prime retail space available in the burgeoning Heights neighborhood of Jersey City.
- 1,696 SF for lease at the base of the new luxury rental building.
- Located along busy Central Ave on the border of Journal Square, less than 10 minute walk to Journal Square PATH Station.
- Tremendous population in a .05 mile radius with strong average incomes.
- Surrounded by numerous new residential developments.
- Less than 4 blocks from Pershing Field Park; a 13 acre city park and the largest in the Heights neighborhood.
- Directly next door to Jotham W. Wakeman Elementary School; the largest elementary school in the Heights neighborhood.
- Floor to ceiling glass windows along Central Ave which gives the space excellent street front exposure.

## LOCATION:

- Located on Central Ave.
- On the border of Journal Square.
- Less than 10 minute walk to Journal Square PATH.

FRONTAGE:

• 30 FT.

Negotiable

SIZE: • 1,696 SF LEASE TYPE:

NNN

**CEILING HEIGHT:** 