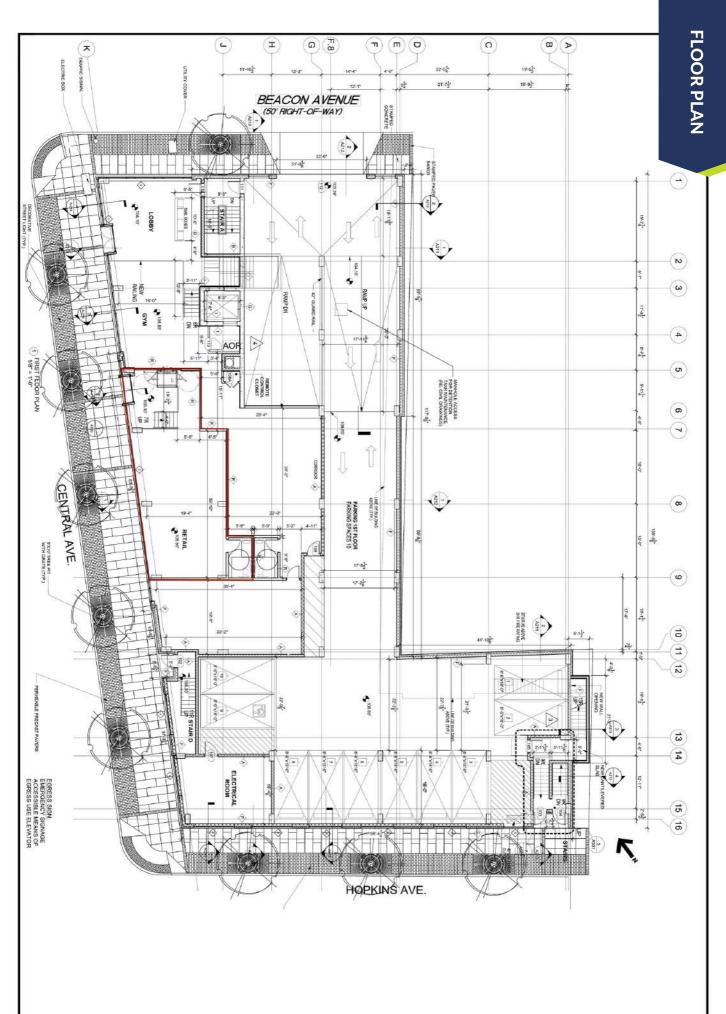

## LOCATION:

- Located on Central Ave.
- On the border of Journal Square.
- Less than 10 minute walk to Journal Square PATH.

FRONTAGE:

• 30 FT.

Negotiable

SIZE: • 1,696 SF LEASE TYPE:

NNN

**CEILING HEIGHT:** 

14 FT.

**ASKING RENT:** 

\$35.00 PSF