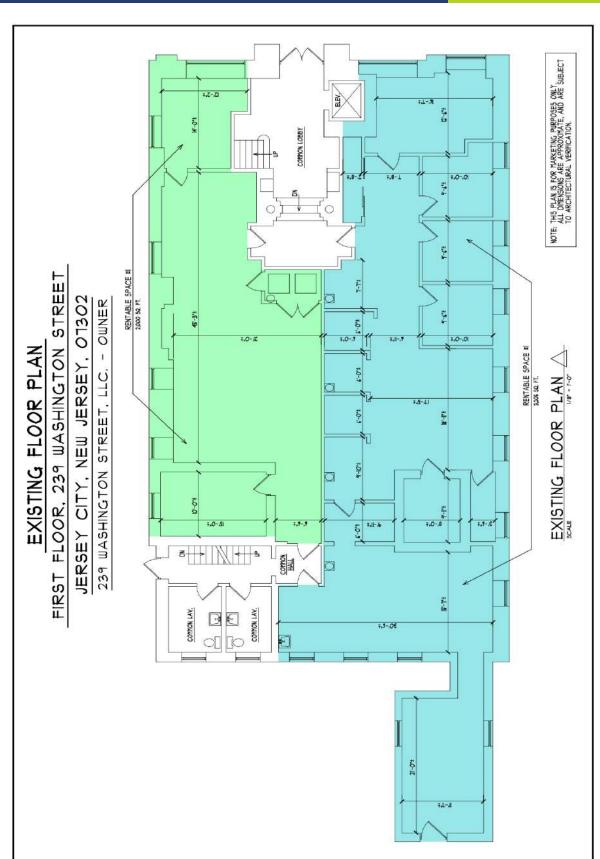

### Retail Space Available

- 1<sup>st</sup> Floor: 2,000 RSF (right side unit)-3 Parking Spaces
- 1st Floor: 3,205 RSF (left side unit) 6 Parking Spaces
- · Both ground floor spaces can be combined