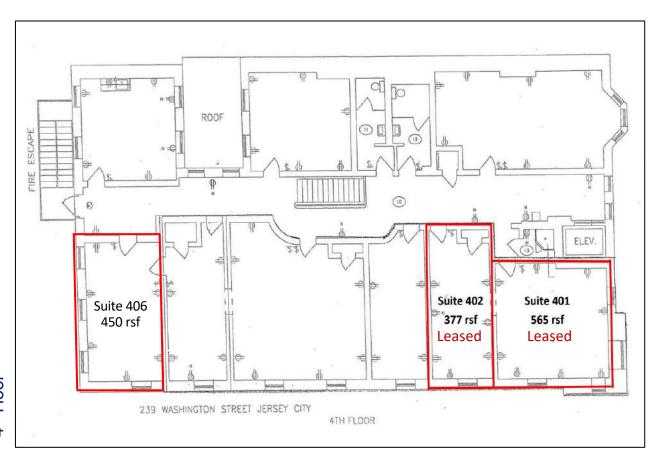

## Office Space Available

4<sup>th</sup> Floor: 450 RSF (Suite 406) – 1 Parking Space Each