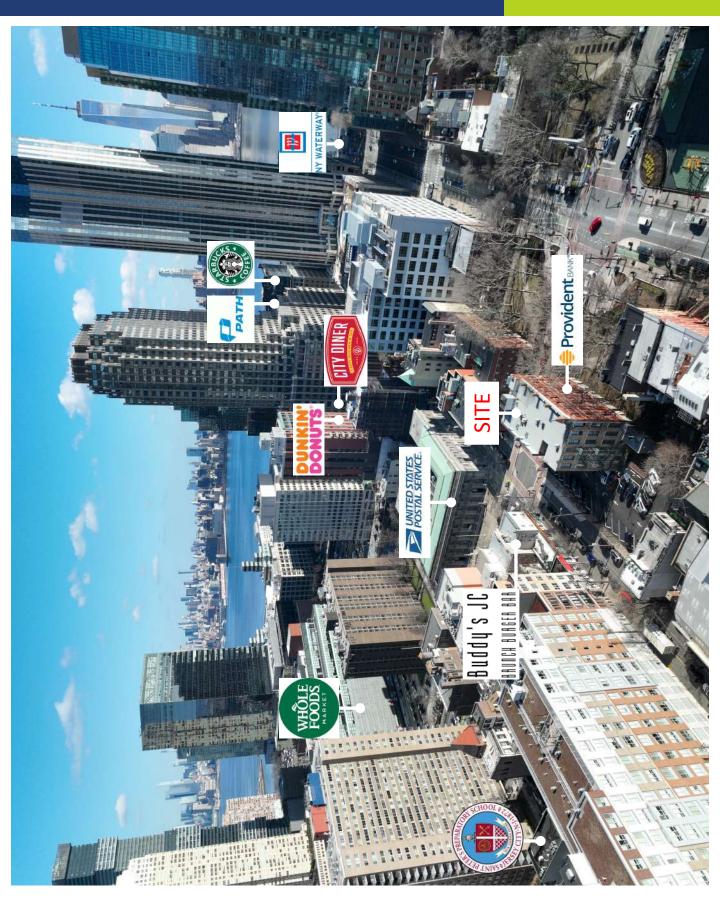

# **HIGHLIGHTS**

- Located in the heart of Paulus Hook on the border of Exchange Place and Liberty Harbor North.
- Ground floor retail/medical/office and executive office suites available with rare dedicated parking space adjacent to the building.
- 10,000+ residential units within the Exchange Place neighborhood with 4,000+ under construction and another 10,000+ approved.
- The property is located steps from all metro area mass transit system services (Exchange Place PATH, NJ Transit- Hudson Bergen Light Rail, NY Waterway Ferry, and NJ Transit Bus & Rail Services).
- The property is less than 1 mile from the Holland Tunnel, connecting Jersey City to the lower East Side Manhattan.

#### Location

- Located in the heart of Paulus Hook on the border of Exchange Place.
- Less than 1 mile from the Holland Tunnel.
- Steps from all metro area mass transit system services.