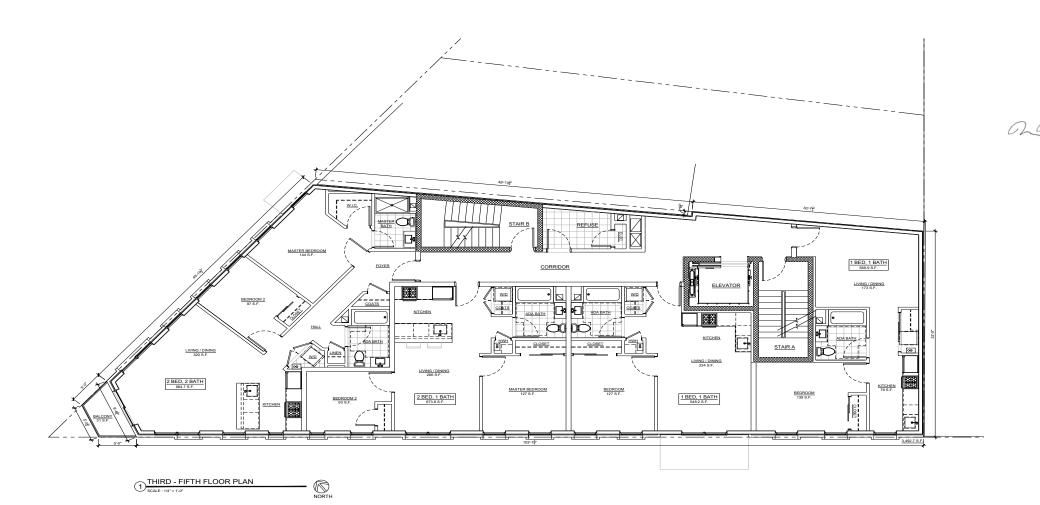

#### **UNIT MIX**

1BED/1 BATH - 8

2BED/1 BATH - 4

2BED/2BATH - 4 RETAIL - 1

RETAIL - T

#### **NET SELLABLE**

12,770SF