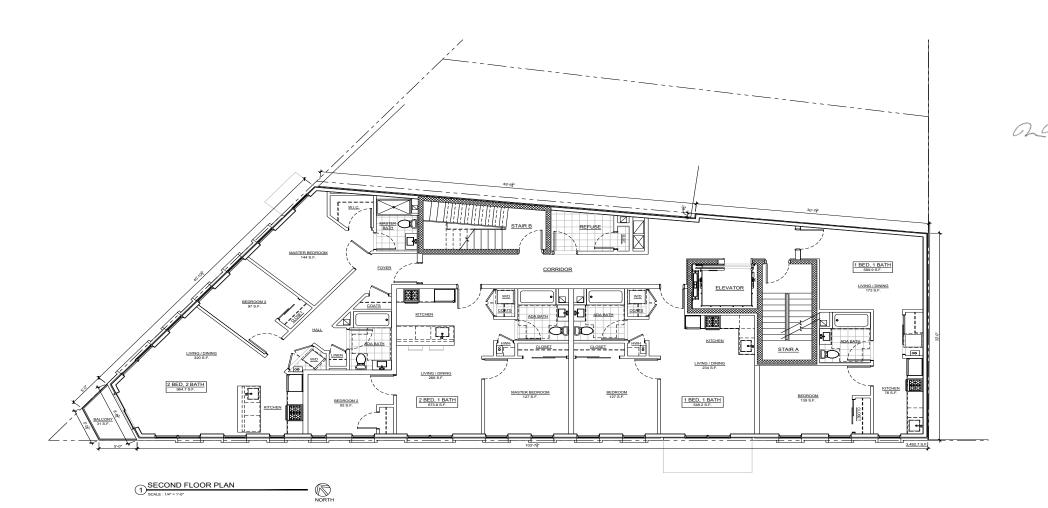

#### **UNIT MIX**

1BED/1 BATH - 8

2BED/1 BATH - 4

2BED/2BATH - 4 RETAIL - 1

RETAIL - T

#### **NET SELLABLE**

12,770SF