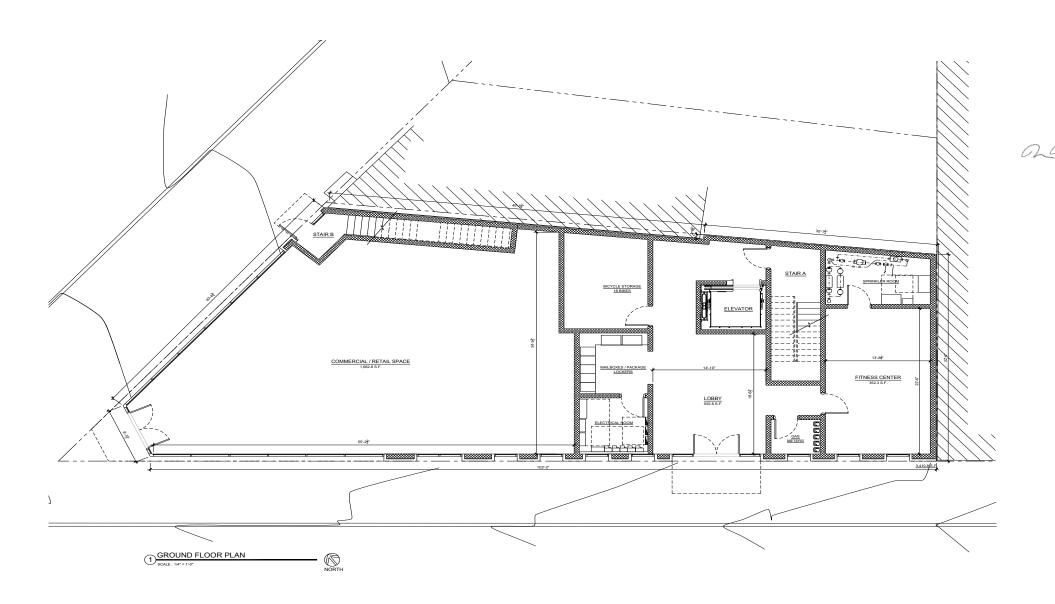

#### **UNIT MIX**

1BED/1 BATH - 8

2BED/1 BATH - 4

2BED/2BATH - 4 RETAIL - 1

RETAIL - T

#### **GROSS BUILDABLE**

17.833SF