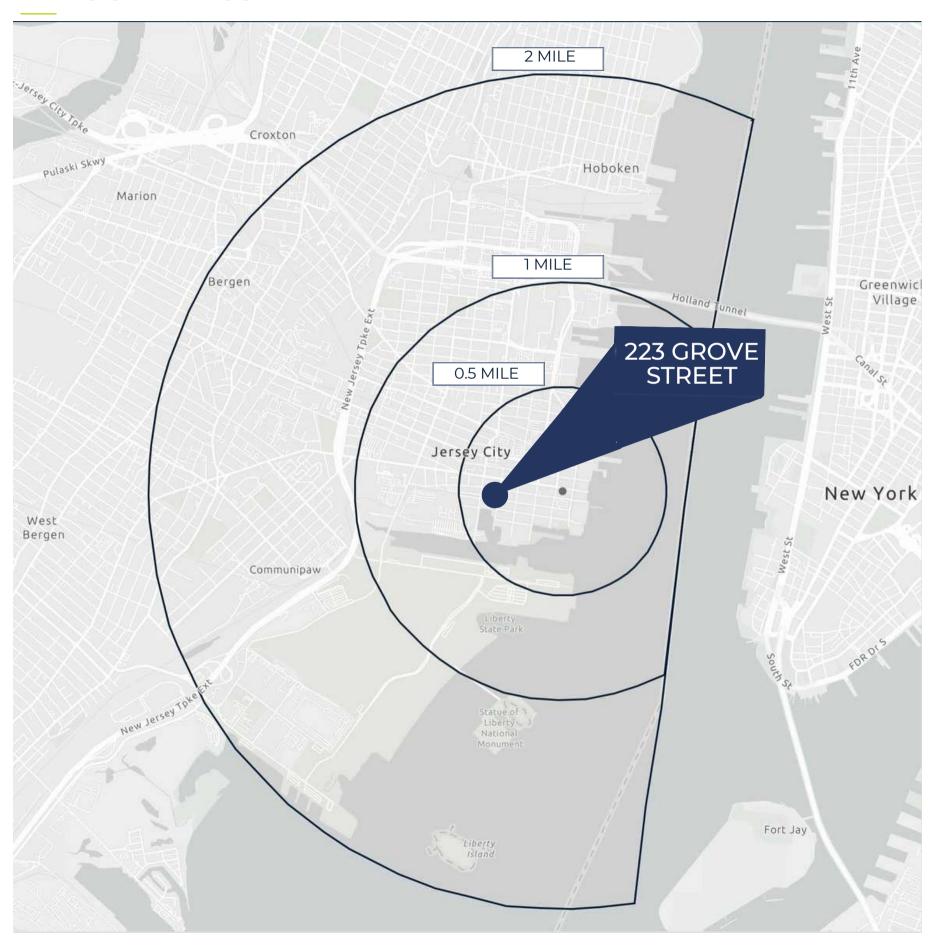

# **DEMOGRAPHICS**

#### .5 MILE RADIUS

POPULATION TOTAL BUSINESSES

31,977 922

HOUSEHOLDS TOTAL EMPLOYEES

16,382 33,399

MEDIAN AGE TOTAL DAYTIME POPULATION

36.5 44,375

COLLEGE GRADUATES (Bachelor's AVERAGE HOUSEHOLD INCOME

+) 23,138 - 89% \$260,286

#### 1 MILE RADIUS\* (excludes NYC)

POPULATION TOTAL BUSINESSES

64,478 2,026

HOUSEHOLDS TOTAL EMPLOYEES

32,564 64,371

MEDIAN AGE TOTAL DAYTIME POPULATION

36.2 86,589

COLLEGE GRADUATES (Bachelor's AVERAGE HOUSEHOLD INCOME

+) 45,134 - 86% \$232,050

#### 2 MILE RADIUS\* (excludes NYC)

POPULATION TOTAL BUSINESSES

164,965 5,247

HOUSEHOLDS TOTAL EMPLOYEES

77,813

MEDIAN AGE TOTAL DAYTIME POPULATION

35.8 186,886

COLLEGE GRADUATES (Bachelor's AVERAGE HOUSEHOLD INCOME

+) 92,835 - 73% \$183,872

\*2024 estimates