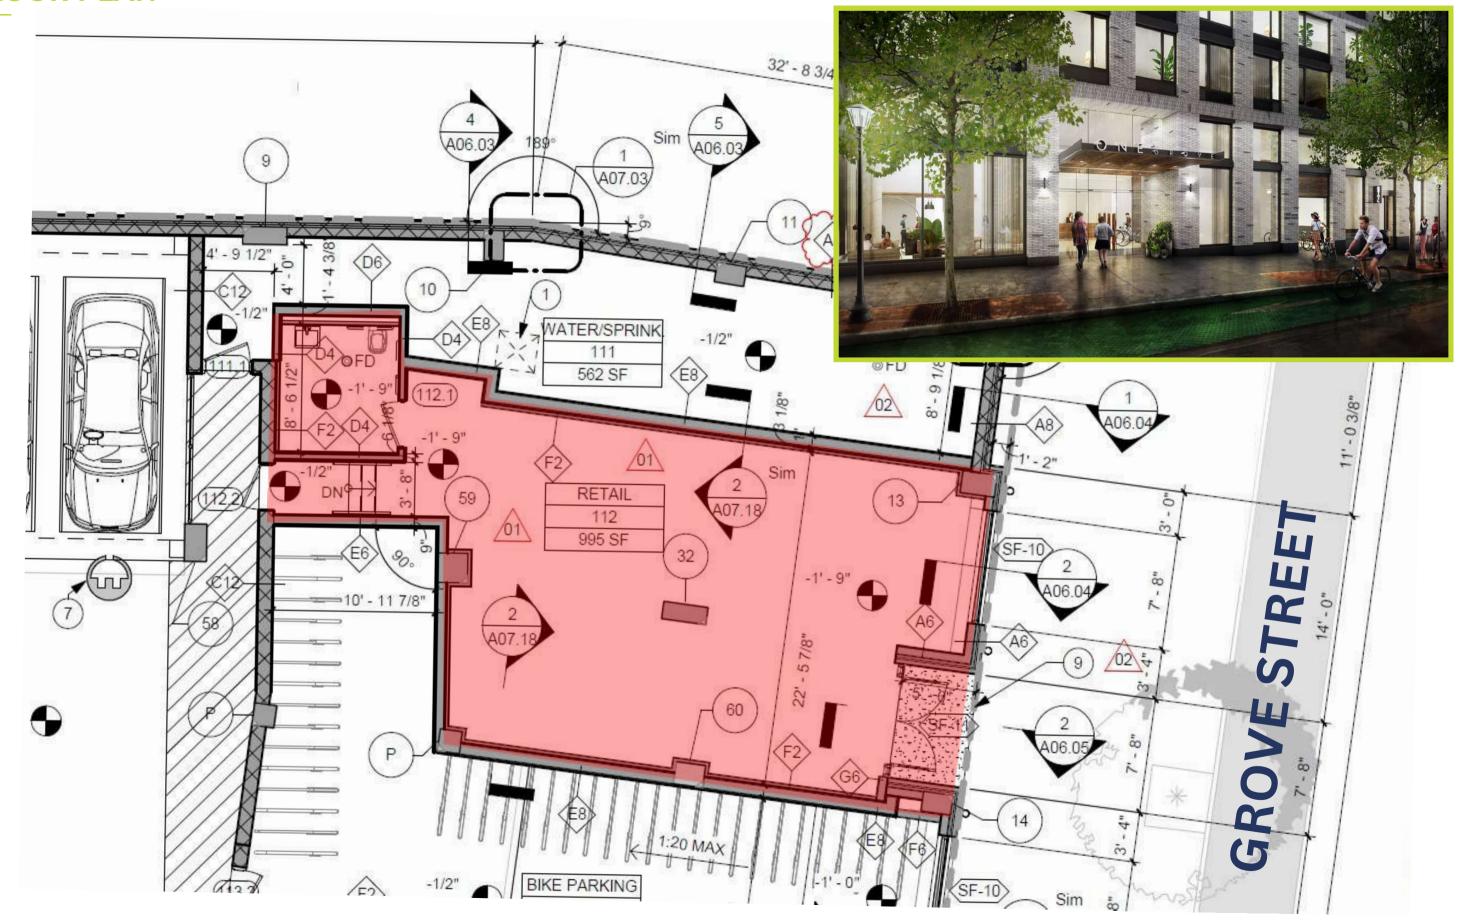

#### SIZE

995 SF

Located on Grove St between Grand St and Regent St.

## **CEILING HEIGHT**

15 FT

## **FRONTAGE**

20 FT on Grove St.

# **INTERIOR PHOTOS**

\*\* APPROVED FOR MEZZANINE\*\*

# **FLOOR PLAN**