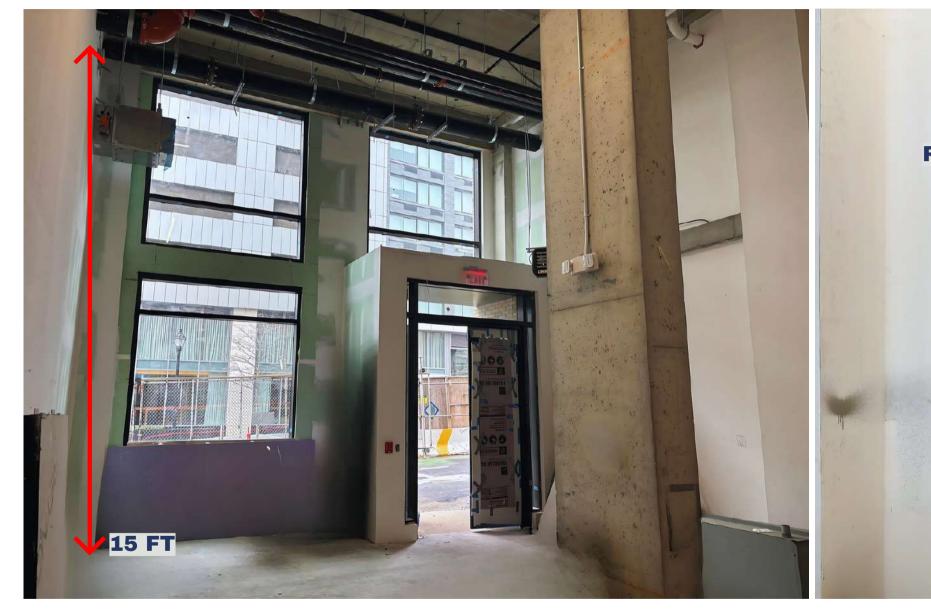

## **CEILING HEIGHT**

15 FT

# **INTERIOR PHOTOS**

\*\* APPROVED FOR MEZZANINE\*\*