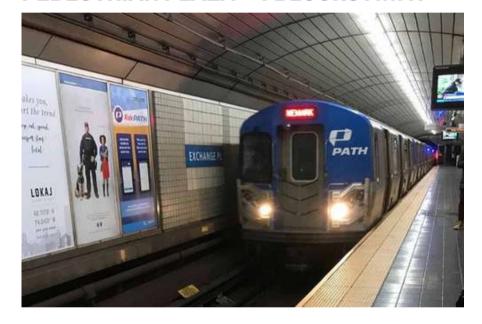

## **NEIGHBORING TENANTS**

**PEDESTRIAN PLAZA - 4 BLOCKS AWAY** 

**GROVE ST PATH - 4 BLOCKS AWAY** 

**LIGHT RAIL - 1/2 BIOCK AWAY** 

# **TRANSPORTATION**

**WALK SCORE** 

97

**BIKE SCORE** 

64

**TRANSIT SCORE** 

83

**PATH STATION DAILY RIDERSHIP** 

46,865 YTD AVG RIDERSHIP

**FERRY TERMINALS** 

PAULUS HOOK HARBORSIDE