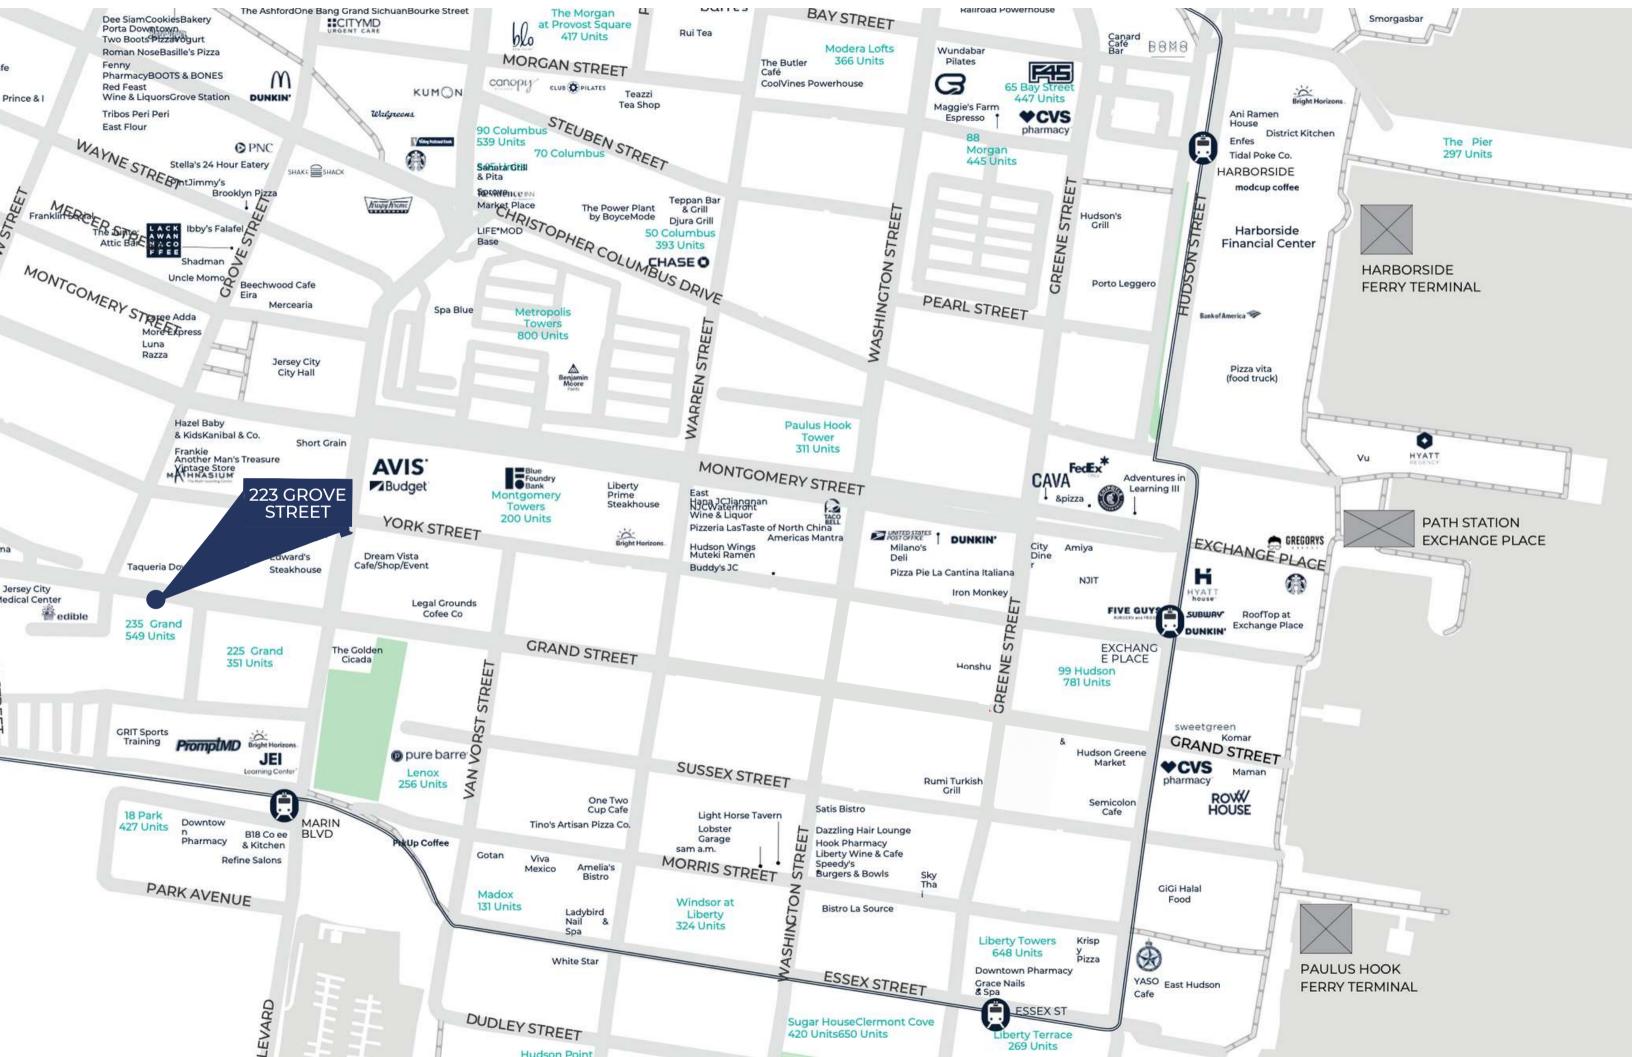

**THE NEIGHBORHOOD** 

VELCOME TO DOWNTOWN CETY

## **NEIGHBORING TENANTS**

**PEDESTRIAN PLAZA - 4 BLOCKS AWAY** 

**GROVE ST PATH - 4 BLOCKS AWAY** 

**LIGHT RAIL - 1/2 BIOCK AWAY** 

# **FERRY - 3 BLOCKS AWAY**

# **TRANSPORTATION**

**WALK SCORE** 

97

**BIKE SCORE** 

64

**TRANSIT SCORE** 

83

**PATH STATION DAILY RIDERSHIP** 

46,865 YTD AVG RIDERSHIP

**FERRY TERMINALS** 

PAULUS HOOK HARBORSIDE

#### **LIGHT RAIL**

Just two blocks from two light rail stops Regent St & Marin Blvd - the light rail connects Bayonne, Jersey City, Hoboken, Weehawken, Union City, and North Bergen

20 MIN

NEWARK NY

28 MIN

22 MIN

LAGUARDIA

51 MIN

JFK

1 HR