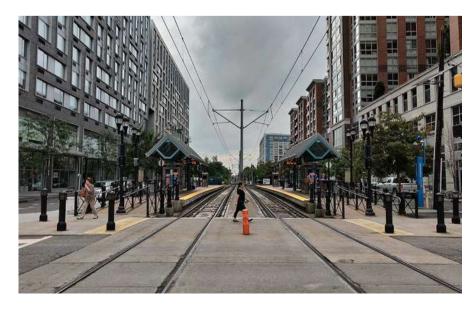

## **NEIGHBORING TENANTS**

**PEDESTRIAN PLAZA - 4 BLOCKS AWAY** 

**GROVE ST PATH - 4 BLOCKS AWAY** 

**LIGHT RAIL - 1/2 BIOCK AWAY** 

#### **LIGHT RAIL**

Just two blocks from two light rail stops Regent St & Marin Blvd - the light rail connects Bayonne, Jersey City, Hoboken, Weehawken, Union City, and North Bergen

20 MIN

NEWARK NY

28 MIN