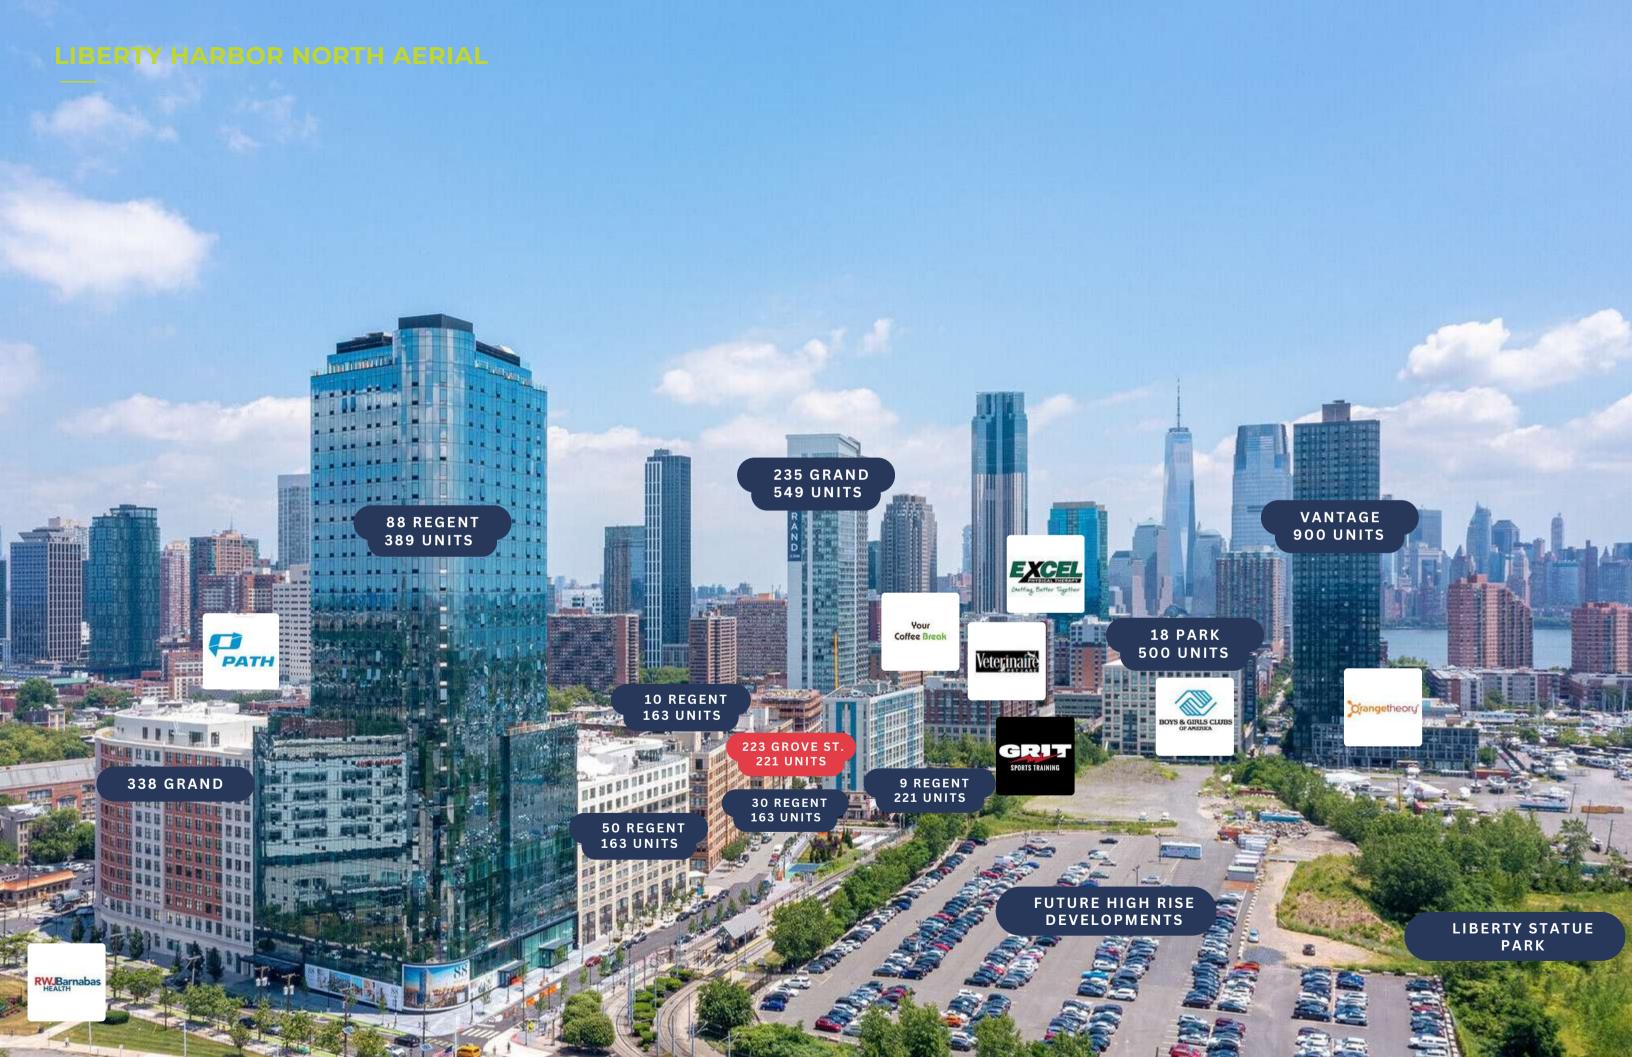

ASKING RENT**

**Upon Request** 

## **RENT TYPE**

NNN

#### **AVAILABLE**

Spring 2024

## **NEIGHBORING TENANTS**

























**PEDESTRIAN PLAZA - 4 BLOCKS AWAY** 



**GROVE ST PATH - 4 BLOCKS AWAY** 



**LIGHT RAIL - 1/2 BIOCK AWAY** 

# **FERRY - 3 BLOCKS AWAY**





# **TRANSPORTATION**

**WALK SCORE** 

97

**BIKE SCORE** 

64

**TRANSIT SCORE** 

83

**PATH STATION DAILY RIDERSHIP** 

46,865 YTD AVG RIDERSHIP

**FERRY TERMINALS** 

PAULUS HOOK HARBORSIDE

#### **LIGHT RAIL**

Just two blocks from two light rail stops Regent St & Marin Blvd - the light rail connects Bayonne, Jersey City, Hoboken, Weehawken, Union City, and North Bergen



20 MIN

NEWARK NY







28 MIN

22 MIN

LAGUARDIA

51 MIN

JFK

1 HR

# **INTERIOR PHOTOS**





\*\* APPROVED FOR MEZZANINE\*\*



# **FLOOR PLAN**





# **DEMOGRAPHICS**



#### .5 MILE RADIUS

POPULATION TOTAL BUSINESSES

31,977 922

HOUSEHOLDS TOTAL EMPLOYEES

16,382 33,399

MEDIAN AGE TOTAL DAYTIME POPULATION

36.5 44,375

COLLEGE GRADUATES (Bachelor's AVERAGE HOUSEHOLD INCOME

+) 23,138 - 89% \$260,286

#### 1 MILE RADIUS\* (excludes NYC)

POPULATION TOTAL BUSINESSES

64,478 2,026

HOUSEHOLDS TOTAL EMPLOYEES

32,564 64,371

MEDIAN AGE TOTAL DAYTIME POPULATION

36.2 86,589

COLLEGE GRADUATES (Bachelor's AVERAGE HOUSEHOLD INCOME

+) 45,134 - 86% \$232,050

#### 2 MILE RADIUS\* (excludes NYC)

POPULATION TOTAL BUSINESSES

164,965 5,247

HOUSEHOLDS TOTAL EMPLOYEES

77,813

MEDIAN AGE TOTAL DAYTIME POPULATION

35.8 186,886

COLLEGE GRADUATES (Bachelor's AVERAGE HOUSEHOLD INCOME

+) 92,835 - 73% \$183,872

\*2024 es