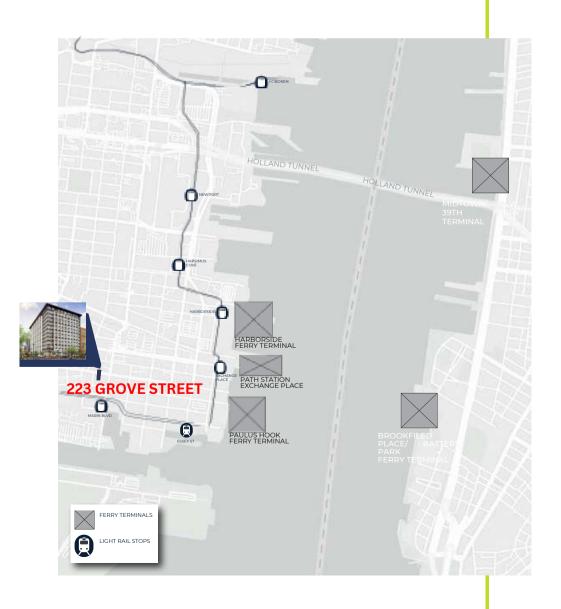

**THE NEIGHBORHOOD** 

VELCOME TO DOWNTOWN CETY

#### SIZE

995 SF

Located on Grove St between Grand St and Regent St.

## **NEIGHBORING TENANTS**

**PEDESTRIAN PLAZA - 4 BLOCKS AWAY** 

**GROVE ST PATH - 4 BLOCKS AWAY** 

**LIGHT RAIL - 1/2 BIOCK AWAY** 

# **FERRY - 3 BLOCKS AWAY**

# **TRANSPORTATION**

**WALK SCORE** 

97

**BIKE SCORE** 

64

**TRANSIT SCORE** 

83

**PATH STATION DAILY RIDERSHIP** 

46,865 YTD AVG RIDERSHIP

**FERRY TERMINALS** 

PAULUS HOOK HARBORSIDE

#### **LIGHT RAIL**

Just two blocks from two light rail stops Regent St & Marin Blvd - the light rail connects Bayonne, Jersey City, Hoboken, Weehawken, Union City, and North Bergen

20 MIN

NEWARK NY

28 MIN