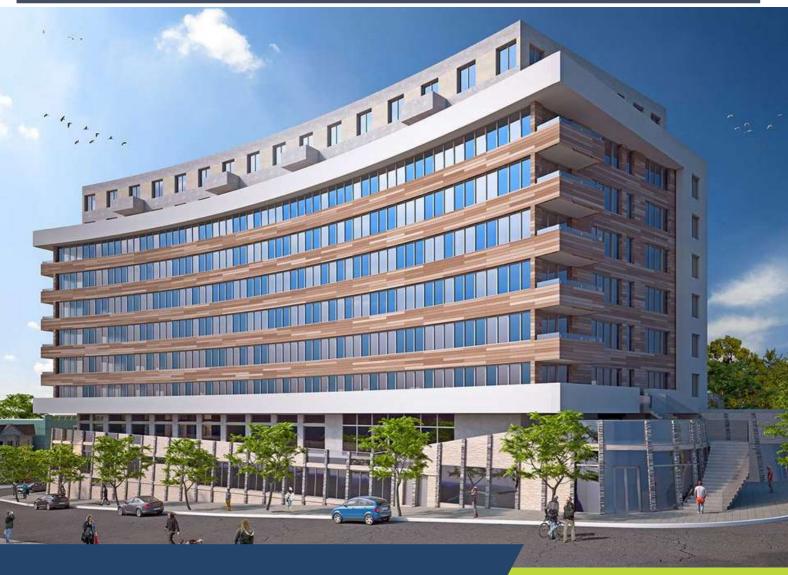

# 136 SUMMIT AVENUE

### HIGHLIGHTS:

- Introducing The Summit, an amenity-rich luxury rental building nestled between Journal Square, Historic Downtown, and McGinley Square in Jersey
- The building features 99 stunning homes in spacious 2- and 3-bedroom layouts.
- Residents enjoy close proximity to the PATH train, allowing for an easy commute to Hoboken and Manhattan.
- The building is close to numerous restaurants, bars, cafes, and shops, and it has easy access to Lincoln Park and Liberty State Park. Journal Square is five minutes away by car and fifteen minutes via multiple bus lines.