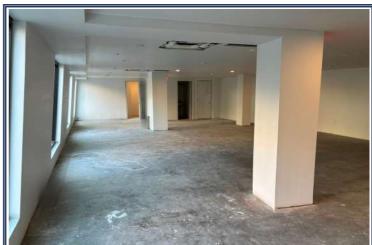

tan.
- The building is close to numerous restaurants, bars, cafes, and shops, and it has easy access to Lincoln Park and Liberty State Park. Journal Square is five minutes away by car and fifteen minutes via multiple bus lines.

### PACE VAILABLE:

- Space 1: 1874 SF
- Space 2: 1800 SF
- Space 3: 1085 SF

#### LOCATION:

- Bergen Hill Section
- McGinley Square Boarder
- Located between Clifton Place and Summit Ave

#### FRONTAGE:

- Space 1 50 FT
- Space 2 50 FT
- Space 3 25 FT

#### LEASE TYPE:

NNN

#### TERM:

• Negotiable

#### **ASKING RENT:**

• Upon Request



• Vanilla Box Delivery

















**MORE** INFORMATION 🔼 Bobby Antonicello Jr.

Bobby@gridrealestate.biz

(201) 300 - 6489





Licensed Real Estate Broker





### **FLOOR PLAN**



### **FLOOR PLAN**



### SPACE 1









## SPACE 2







### **SPACE 3**