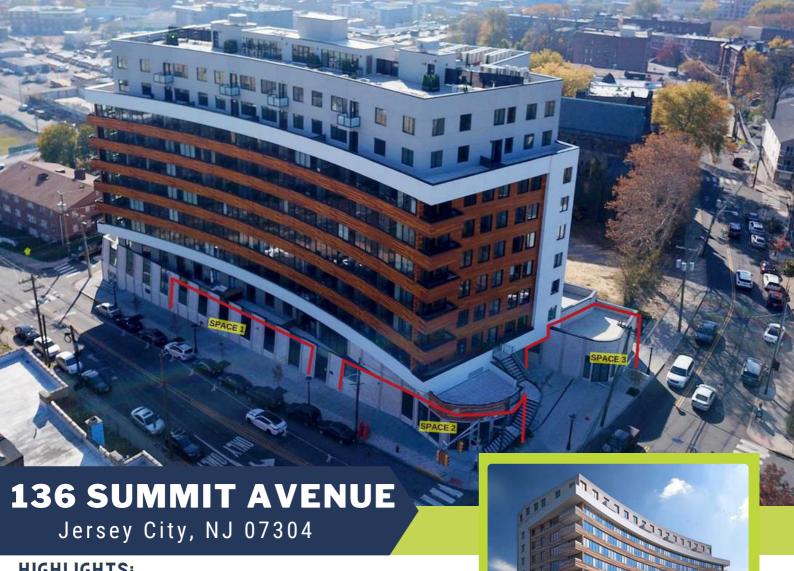

# 136 SUMMIT AVENUE

### PACE VAILABLE:

- Space 1: 1874 SF
- Space 2: 1800 SF
- Space 3: 1085 SF

#### FRONTAGE:

- Space 1 50 FT
- Space 2 50 FT
- Space 3 25 FT