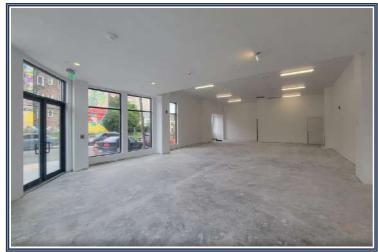

n.
- The building is close to numerous restaurants, bars, cafes, and shops, and it has easy access to Lincoln Park and Liberty State Park. Journal Square is five minutes away by car and fifteen minutes via multiple bus lines.

### PACE VAILABLE:

- Space 1: 1874 SF
- Space 2: 1800 SF
- Space 3: 1085 SF

#### LOCATION:

- Bergen Hill Section
- McGinley Square Boarder
- Located between Clifton Place and Summit Ave

#### FRONTAGE:

- Space 1 50 FT
- Space 2 50 FT
- Space 3 25 FT

#### LEASE TYPE:

NNN

#### TERM:

• Negotiable

#### **ASKING RENT:**

• Upon Request



• Vanilla Box Delivery

















**MORE** INFORMATION 🔼 Bobby Antonicello Jr.

Bobby@gridrealestate.biz

(201) 300 - 6489





Licensed Real Estate Broker





### **FLOOR PLAN**



### **FLOOR PLAN**



### SPACE 1









## SPACE 2







### **SPACE 3**