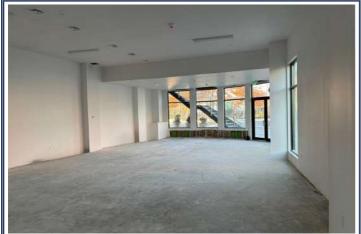

### PACE VAILABLE:

- Space 1: 1874 SF
- Space 2: 1800 SF
- Space 3: 1085 SF

#### FRONTAGE:

- Space 1 50 FT
- Space 2 50 FT
- Space 3 25 FT

### SPACE 1