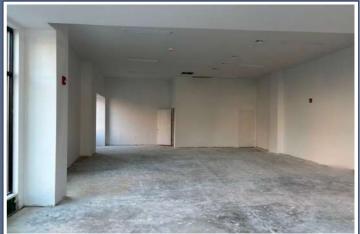

### PACE VAILABLE:

- Space 1: 1874 SF
- Space 2: 1800 SF
- Space 3: 1085 SF

#### FRONTAGE:

- Space 1 50 FT
- Space 2 50 FT
- Space 3 25 FT

## SPACE 2