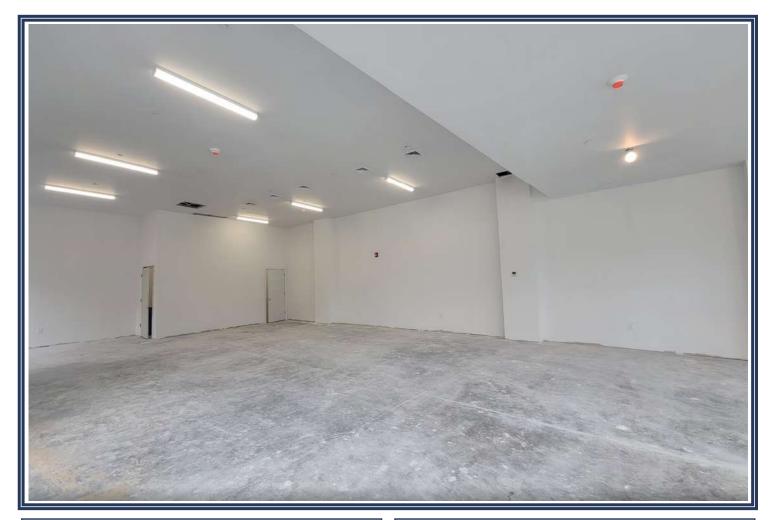

g is close to numerous restaurants, bars, cafes, and shops, and it has easy access to Lincoln Park and Liberty State Park. Journal Square is five minutes away by car and fifteen minutes via multiple bus lines.

### PACE VAILABLE:

- Space 1: 1874 SF
- Space 2: 1800 SF
- Space 3: 1085 SF

#### LOCATION:

- Bergen Hill Section
- McGinley Square Boarder
- Located between Clifton Place and Summit Ave

#### FRONTAGE:

- Space 1 50 FT
- Space 2 50 FT
- Space 3 25 FT

#### LEASE TYPE:

NNN

#### TERM:

• Negotiable

#### **ASKING RENT:**

• Upon Request



• Vanilla Box Delivery

















**MORE** INFORMATION 🔼 Bobby Antonicello Jr.

Bobby@gridrealestate.biz

(201) 300 - 6489





Licensed Real Estate Broker





### **FLOOR PLAN**



### **FLOOR PLAN**



### SPACE 1









## SPACE 2







### **SPACE 3**