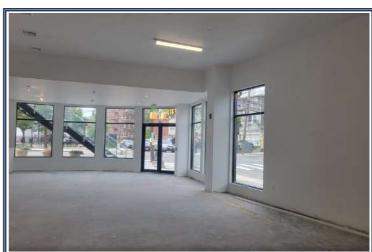

- The building is close to numerous restaurants, bars, cafes, and shops, and it has easy access to Lincoln Park and Liberty State Park. Journal Square is five minutes away by car and fifteen minutes via multiple bus lines.

### PACE VAILABLE:

- Space 1: 1874 SF
- Space 2: 1800 SF
- Space 3: 1085 SF

#### LOCATION:

- Bergen Hill Section
- McGinley Square Boarder
- Located between Clifton Place and Summit Ave

#### FRONTAGE:

- Space 1 50 FT
- Space 2 50 FT
- Space 3 25 FT

#### LEASE TYPE:

NNN

#### TERM:

• Negotiable

#### **ASKING RENT:**

• Upon Request



• Vanilla Box Delivery

















**MORE** INFORMATION 🔼 Bobby Antonicello Jr.

Bobby@gridrealestate.biz

(201) 300 - 6489





Licensed Real Estate Broker





### **FLOOR PLAN**



### **FLOOR PLAN**



### SPACE 1









## SPACE 2







### **SPACE 3**