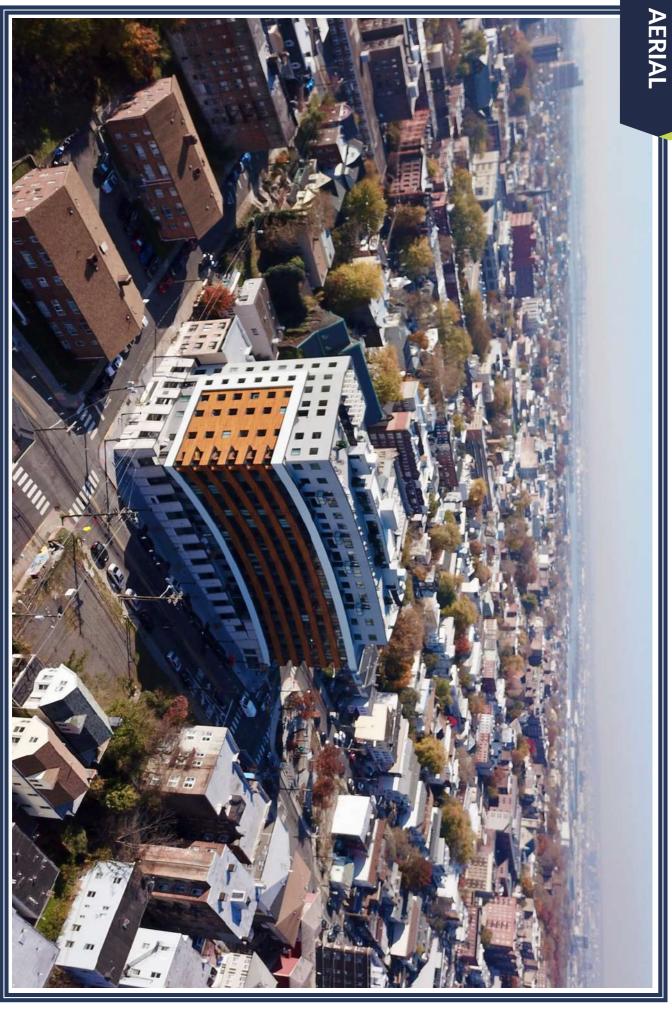

# 136 SUMMIT AVENUE

### HIGHLIGHTS:

- Introducing The Summit, an amenity-rich luxury rental building nestled between Journal Square, Historic Downtown, and McGinley Square in Jersey
- The building features 99 stunning homes in spacious 2- and 3-bedroom layouts.
- Residents enjoy close proximity to the PATH train, allowing for an easy commute to Hoboken and Manhattan.
- The building is close to numerous restaurants, bars, cafes, and shops, and it has easy access to Lincoln Park and Liberty State Park. Journal Square is five minutes away by car and fifteen minutes via multiple bus lines.

#### LOCATION:

- Bergen Hill Section
- McGinley Square Boarder
- Located between Clifton Place and Summit Ave