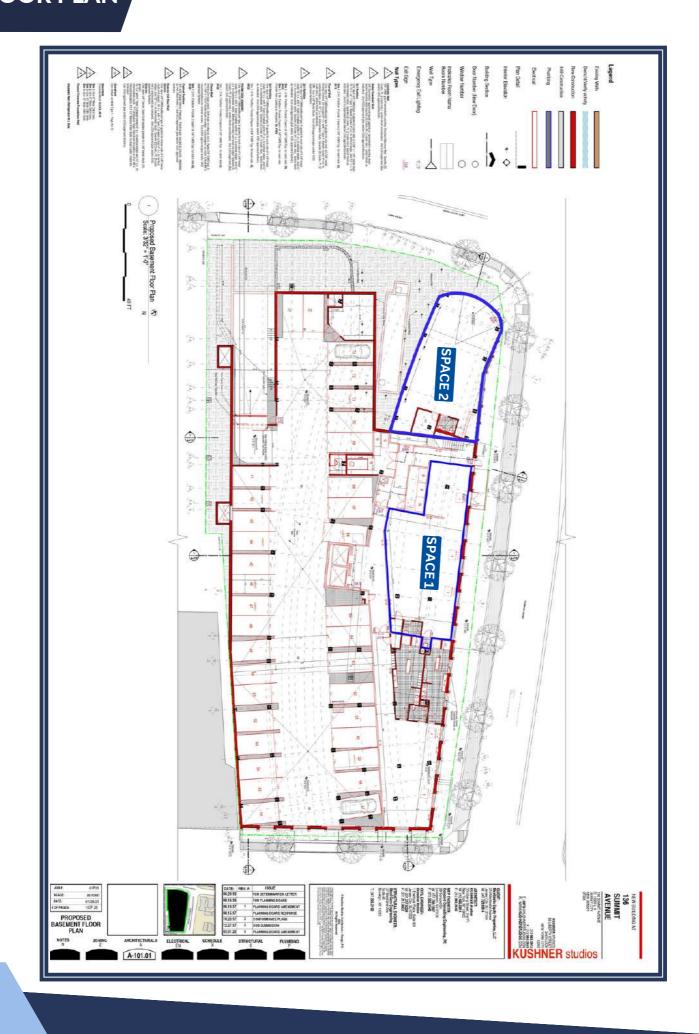

### **FLOOR PLAN**

### PACE VAILABLE:

- Space 1: 1874 SF
- Space 2: 1800 SF
- Space 3: 1085 SF

#### FRONTAGE:

- Space 1 50 FT
- Space 2 50 FT
- Space 3 25 FT

### **SPACE 3**