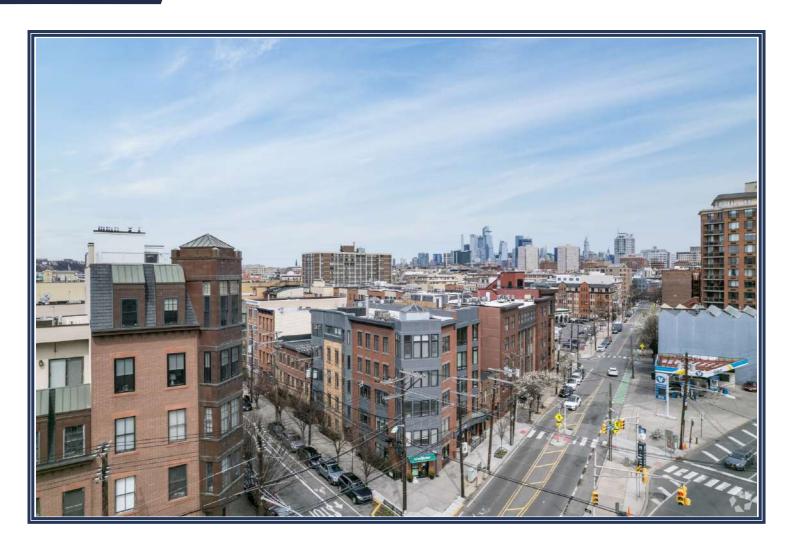

# **464 NEWARK STREET**

# RETAIL SPACE AVAILABLE

464 Newark Street Hoboken, NJ 07030

#### HIGHLIGHTS:

- Ground floor retail/medical at the base of a high profile, luxury residential development
- Outdoor seating potential subject to condo approval and City of Hoboken approval
- ShopRite & Amazon close in proximity
- 9th St | Congress St NJ Transit Station

#### LOCATION:

- 62 Jefferson St Condominium
- Skyline Condo
- 700 Grove Condominium Assoc.
- 72 Monroe Street Condo Assoc.