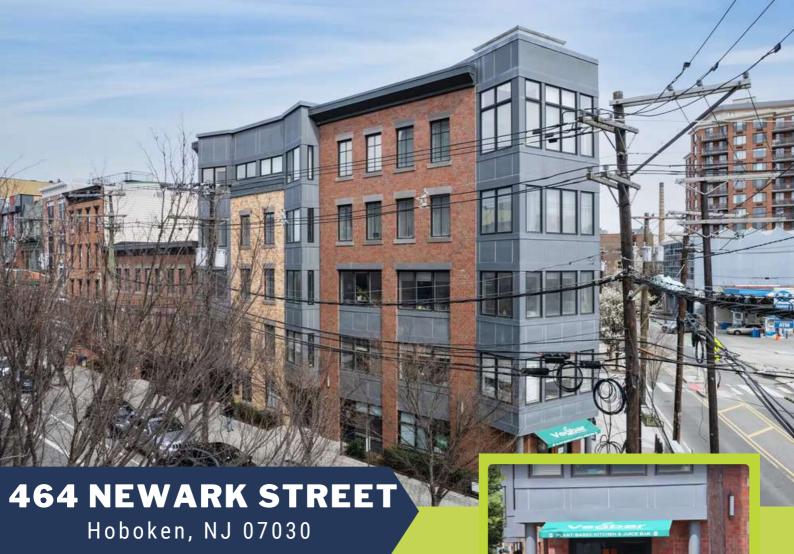

# **464 NEWARK STREET**

# RETAIL SPACE AVAILABLE

464 Newark Street Hoboken, NJ 07030

#### HIGHLIGHTS:

- Ground floor retail/medical at the base of a high profile, luxury residential development
- Outdoor seating potential subject to condo approval and City of Hoboken approval
- ShopRite & Amazon close in proximity
- 9th St | Congress St NJ Transit Station