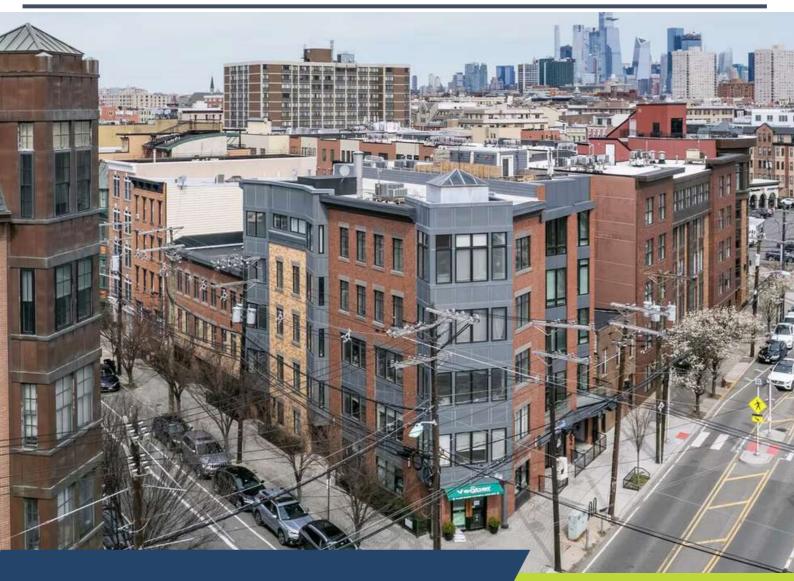

# **464 NEWARK STREET**

# RETAIL SPACE AVAILABLE

464 Newark Street Hoboken, NJ 07030

#### HIGHLIGHTS:

- Ground floor retail/medical at the base of a high profile, luxury residential development
- Outdoor seating potential subject to condo approval and City of Hoboken approval
- ShopRite & Amazon close in proximity
- 9th St | Congress St NJ Transit Station

#### LOCATION:

- 62 Jefferson St Condominium
- Skyline Condo
- 700 Grove Condominium Assoc.
- 72 Monroe Street Condo Assoc.