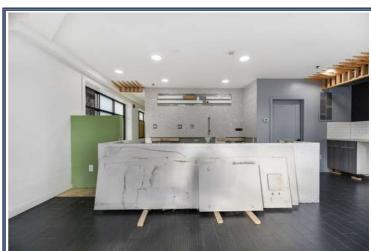

### STATUS OF PREMISES

- Built out as a restaurant
- Cooking to be done using all electrical
- Evaluating venting potential