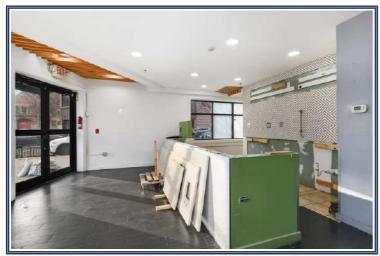

### STATUS OF PREMISES

- Built out as a restaurant
- Cooking to be done using all electrical
- Evaluating venting potential

### SPACE 3