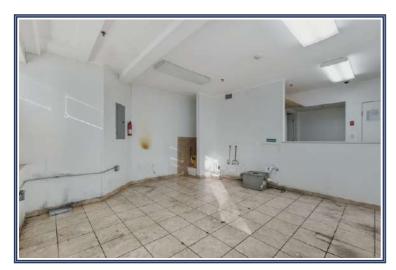

### STATUS OF PREMISES

- Built out as a restaurant
- Cooking to be done using all electrical
- Evaluating venting potential

## **SPACE 1**