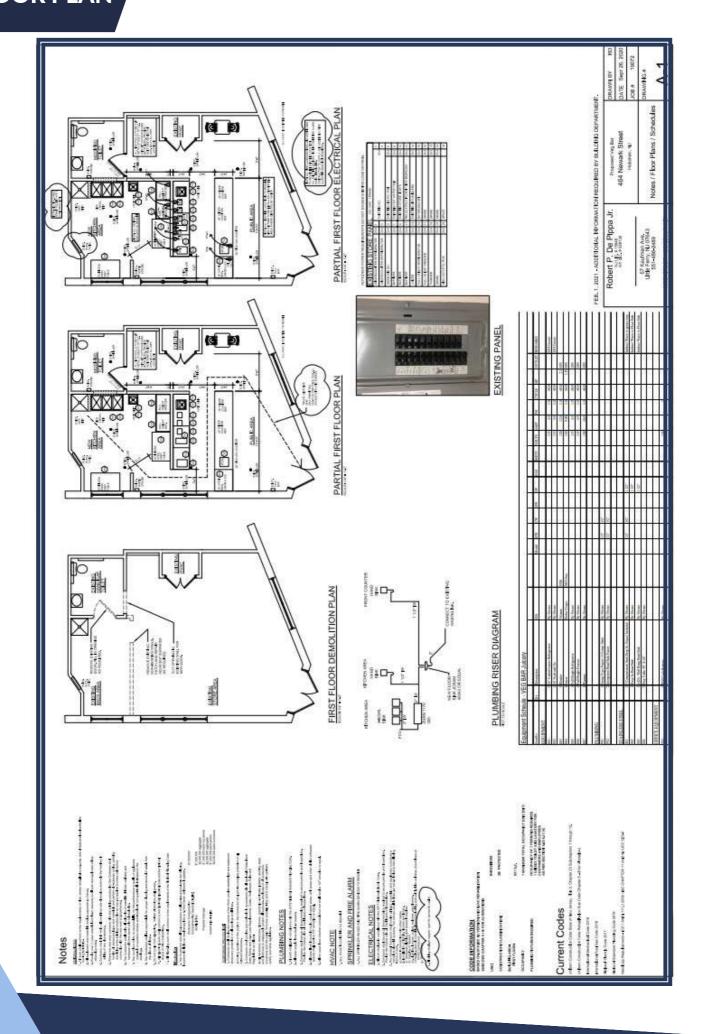

### **FLOOR PLAN**

### STATUS OF PREMISES

- Built out as a restaurant
- Cooking to be done using all electrical
- Evaluating venting potential