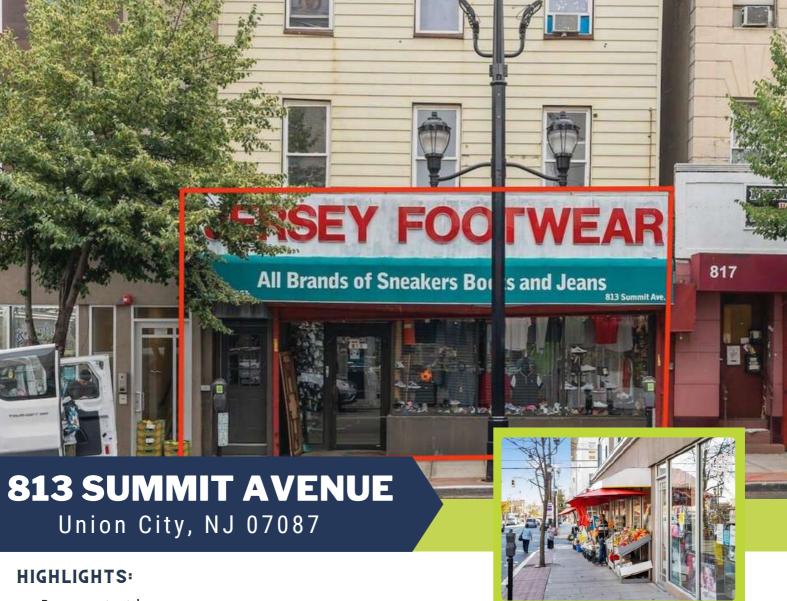

- Rare opportunity!
- Located minutes away from multiple bus stops.
- Amazing foot traffic.
- Surrounded by thousands of residential units.
- Basement Storage.
- Small Office.
- Fully Air Conditioned.

# SPACE AVAILABLE:

• +/- 2,000 SF

## LOCATION:

- Just off 45th Street & Avenue E
- Steps from 45th Street Light Rail Station
- Located in Urban Enterprise Zone!

## FRONTAGE:

• 25 FT on Summit Avenue.

#### POSSESSION:

• April 2024

## TERM:

Negotiable

## **ASKING RENT:**

\$3,750/Month

**MORE** INFORMATION Chris Vitiello

Chris@gridrealestate.biz

**(** (551) 204 - 1361

🚯 Licensed Real Estate Broker