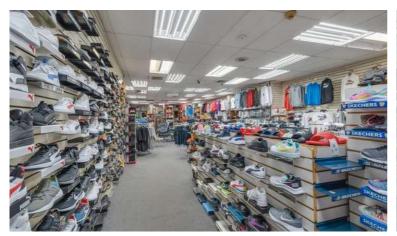

- Rare opportunity!
- Located minutes away from multiple bus stops.
- Amazing foot traffic.
- Surrounded by thousands of residential units.
- Basement Storage.
- Small Office.
- Fully Air Conditioned.

# SPACE AVAILABLE:

• +/- 2,000 SF

## LOCATION:

- Just off 45th Street & Avenue E
- Steps from 45th Street Light Rail Station
- Located in Urban Enterprise Zone!

## FRONTAGE:

• 25 FT on Summit Avenue.

#### POSSESSION:

• April 2024

## TERM:

Negotiable

# NEIGHBORING TENANTS:













• Plug and Play Delivery



**DOLLAR GENERAL** 

## **ASKING RENT:**

\$3,750/Month



**MORE** INFORMATION Chris Vitiello

Chris@gridrealestate.biz

**(** (551) 204 - 1361









🚯 Licensed Real Estate Broker







## INTERIOR PHOTOS















## **1 MILE RADIUS**

POPULATION TOTAL BUSINESSES

91,485 2,409

HOUSEHOLDS TOTAL EMPLOYEES

34,819 28,686

MEDIAN AGE AVERAGE HOUSEHOLD INCOME

\$104,331

**COLLEGE GRADUATES** (Bachelor's +)

21,508 - 33.7%

36.9

## **3 MILE RADIUS**

**POPULATION** 

368,937

HOUSEHOLDS

148,205

**MEDIAN AGE** 

36.6

**COLLEGE GRADUATES** (Bachelor's +)

126,577 - 47.8%

**TOTAL BUSINESSES** 

9,535

**TOTAL EMPLOYEES** 

151,744

**AVERAGE HOUSEHOLD INCOME** 

\$135,878

## **5 MILE RADIUS**

**POPULATION** 

624,521

**HOUSEHOLDS** 

257,657

**MEDIAN AGE** 

36.8

**COLLEGE GRADUATES** (Bachelor's +)

238,061 - 52.4%

**TOTAL BUSINESSES** 

17,988

**TOTAL EMPLOYEES** 

298,254

**AVERAGE HOUSEHOLD INCOME** 

\$142,362

\*2023 estimates exlcudes NYC