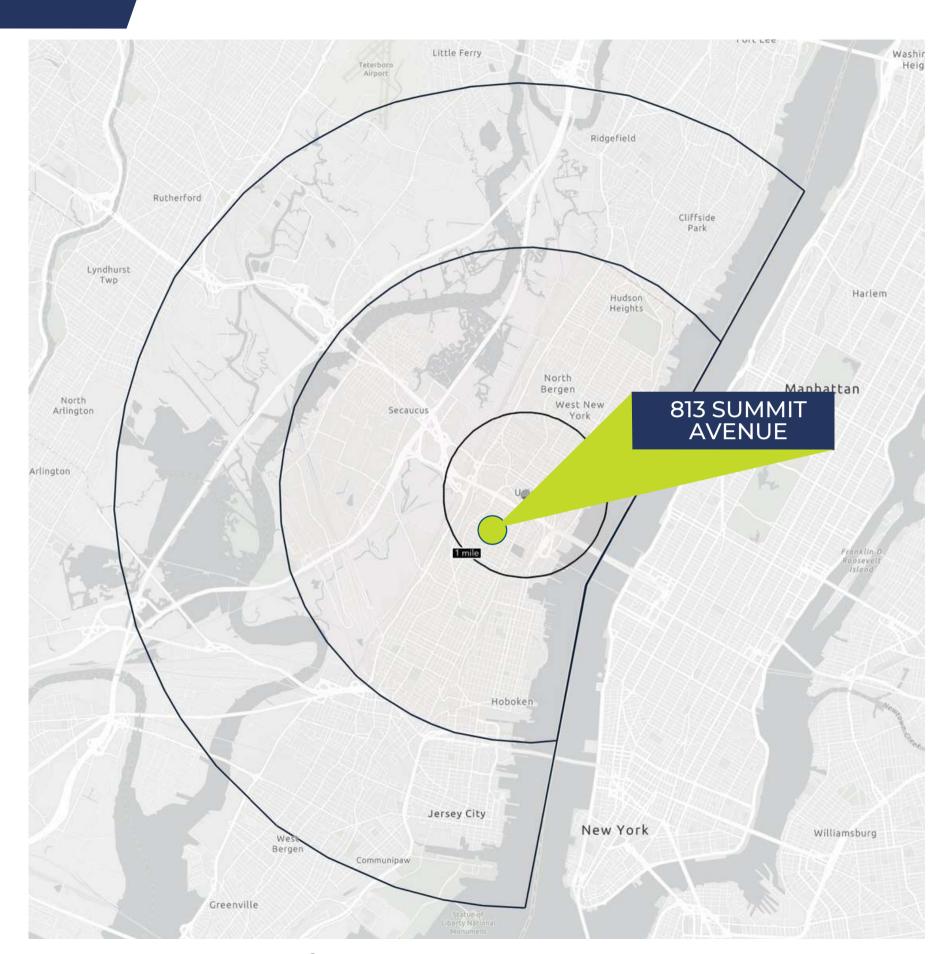

## **1 MILE RADIUS**

POPULATION TOTAL BUSINESSES

91,485 2,409

HOUSEHOLDS TOTAL EMPLOYEES

34,819 28,686

MEDIAN AGE AVERAGE HOUSEHOLD INCOME

\$104,331

**COLLEGE GRADUATES** (Bachelor's +)

21,508 - 33.7%

36.9

## **3 MILE RADIUS**

**POPULATION** 

368,937

HOUSEHOLDS

148,205

**MEDIAN AGE** 

36.6

**COLLEGE GRADUATES** (Bachelor's +)

126,577 - 47.8%

**TOTAL BUSINESSES** 

9,535

**TOTAL EMPLOYEES** 

151,744

**AVERAGE HOUSEHOLD INCOME** 

\$135,878

## **5 MILE RADIUS**

**POPULATION** 

624,521

**HOUSEHOLDS** 

257,657

**MEDIAN AGE** 

36.8

**COLLEGE GRADUATES** (Bachelor's +)

238,061 - 52.4%

**TOTAL BUSINESSES** 

17,988

**TOTAL EMPLOYEES** 

298,254

**AVERAGE HOUSEHOLD INCOME** 

\$142,362

\*2023 estimates exlcudes NYC