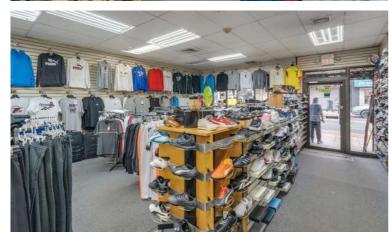

- Rare opportunity!
- Located minutes away from multiple bus stops.
- Amazing foot traffic.
- Surrounded by thousands of residential units.
- Basement Storage.
- Small Office.
- Fully Air Conditioned.

# SPACE AVAILABLE:

• +/- 2,000 SF

## LOCATION:

- Just off 45th Street & Avenue E
- Steps from 45th Street Light Rail Station
- Located in Urban Enterprise Zone!

## FRONTAGE:

• 25 FT on Summit Avenue.

#### POSSESSION:

• April 2024

## TERM:

Negotiable

# NEIGHBORING TENANTS:













• Plug and Play Delivery



**DOLLAR GENERAL** 

## **ASKING RENT:**

\$3,750/Month



**MORE** INFORMATION Chris Vitiello

Chris@gridrealestate.biz

**(** (551) 204 - 1361









🚯 Licensed Real Estate Broker







## INTERIOR PHOTOS















## **1 MILE RADIUS**

POPULATION TOTAL BUSINESSES

91,485 2,409

HOUSEHOLDS TOTAL EMPLOYEES

34,819 28,686

MEDIAN AGE AVERAGE HOUSEHOLD INCOME

\$104,331

**COLLEGE GRADUATES** (Bachelor's +)

21,508 - 33.7%

36.9

## **3 MILE RADIUS**

**POPULATION** 

368,937

HOUSEHOLDS

148,205

**MEDIAN AGE** 

36.6

**COLLEGE GRADUATES** (Bachelor's +)

126,577 - 47.8%

**TOTAL BUSINESSES** 

9,535

**TOTAL EMPLOYEES** 

151,744

**AVERAGE HOUSEHOLD INCOME** 

\$135,878

## **5 MILE RADIUS**

**POPULATION** 

624,521

**HOUSEHOLDS** 

257,657

**MEDIAN AGE** 

36.8

**COLLEGE GRADUATES** (Bachelor's +)

238,061 - 52.4%

**TOTAL BUSINESSES** 

17,988

**TOTAL EMPLOYEES** 

298,254

**AVERAGE HOUSEHOLD INCOME** 

\$142,362

\*2023 estimates exlcudes NYC