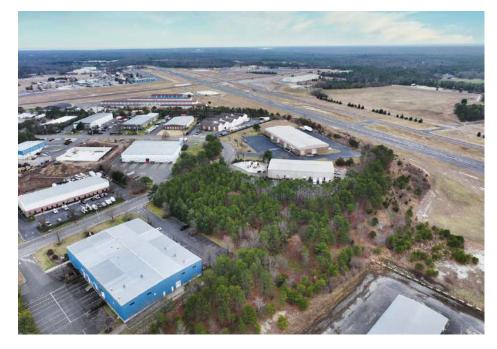

#### 5041 Industrial Rd, Wall Township, NJ 07727



- The subject property is a 48,787 square foot piece of land located in an industrial pocket off Wall Township, NJ boarding the Monmouth Executive Airport.
- Property has plans for a 9,750 SF building. Plans have not been approved.
- Premium location with immediate to Highway 34, Rt 195 and the Garden State Parkway.
- Annual property taxes are currently \$4,909.43 per year.

TAXES

**ACRES** 

\$4,909.43 per year

1.12

**ZONING** 

BLOCK/LOT

CONDITION

GI-2

917 / 111

LOT SIZE

\_ .

170x289

Raw Land



**Bobby** Antonicello, Jr.

(201) - 300 6489

bobby@gridrealestate.biz

www.gridrealestate.biz

\$625,000

Licensed Real Estate Broker

201 Marin Blvd., Unit 106, Jersey City, NJ 07302

LAND FOR SALE

# **PROPERTY DETAILS:**





| PROPERTY DESCRIPTION          |                                                                                                                                                                  |
|-------------------------------|------------------------------------------------------------------------------------------------------------------------------------------------------------------|
| Property Address              | 5041 Industrial Rd,<br>Wall Township, NJ 07727                                                                                                                   |
| Type of Ownership             | Fee Simple                                                                                                                                                       |
| Approv