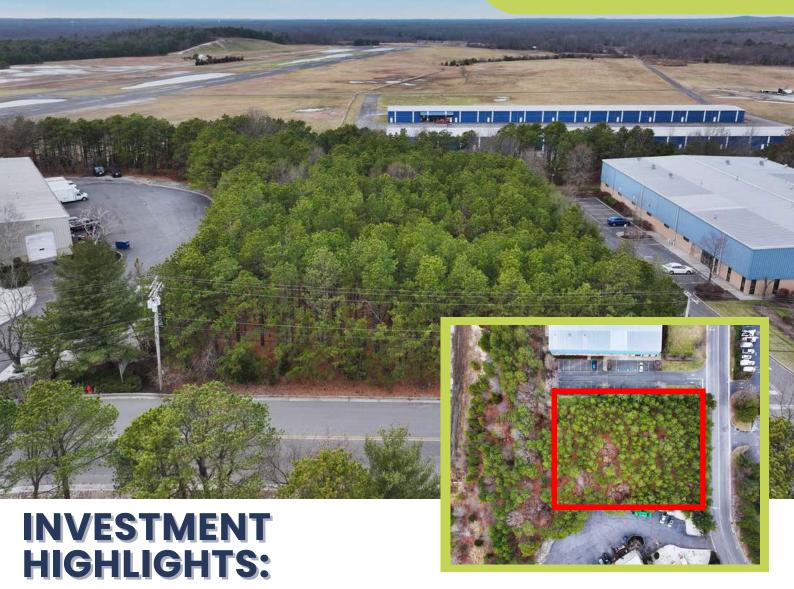

#### 5041 Industrial Rd, Wall Township, NJ 07727

- The subject property is a 48,787 square foot piece of land located in an industrial pocket off Wall Township, NJ boarding the Monmouth Executive Airport.
- Property has plans for a 9,750 SF building. Plans have not been approved.
- Premium location with immediate to Highway 34, Rt 195 and the Garden State Parkway.
- Annual property taxes are currently \$4,909.43 per year.

# **AERIAL VIEW:**