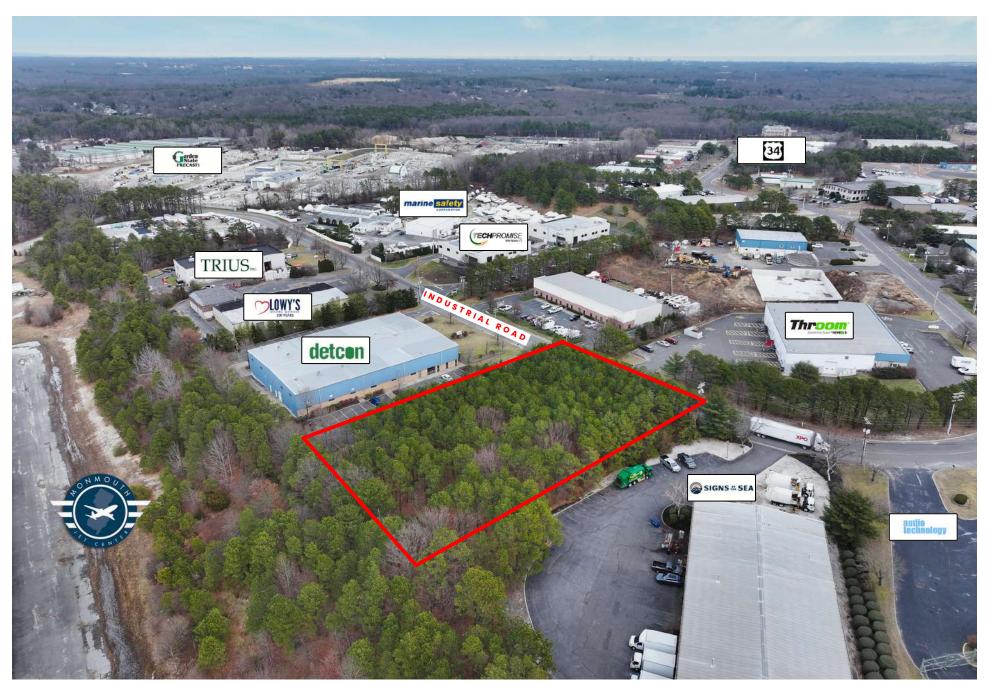

1.12                                                                                                                                                             |
| Taxes                         | \$4,909.43                                                                                                                                                       |
| Zoning                        | <ul> <li>Heavy Construction</li> <li>Manufacturing</li> <li>Construction</li> <li>Wholesale Trade</li> <li>Retail</li> <li>Transporting / Warehousing</li> </ul> |
| General Industrial            | <ul> <li>See all approved uses attache</li> </ul>                                                                                                                |



# **AERIAL VIEW:**



# **AERIAL VIEW:**



### **PROPOSED SITE PLAN:**





#### **PROPOSED BUILDING:**





### **PROPOSED FLOOR PLAN:**





### **PROPOSED FLOOR PLAN:**