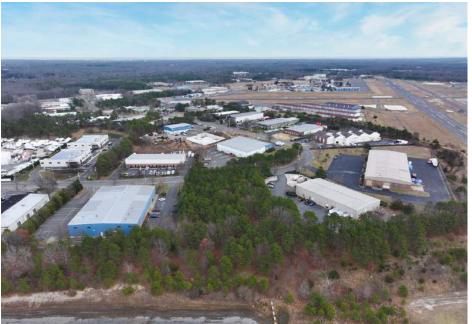

#### 5041 Industrial Rd, Wall Township, NJ 07727



- The subject property is a 48,787 square foot piece of land located in an industrial pocket off Wall Township, NJ boarding the Monmouth Executive Airport.
- Property has plans for a 9,750 SF building. Plans have not been approved.
- Premium location with immediate to Highway 34, Rt 195 and the Garden State Parkway.
- Annual property taxes are currently \$4,909.43 per year.

TAXES

**ACRES** 

\$4,909.43 per year

1.12

**ZONING** 

BLOCK/LOT

CONDITION

GI-2

917 / 111

LOT SIZE

\_ .

170x289

Raw Land



**Bobby** Antonicello, Jr.

(201) - 300 6489

bobby@gridrealestate.biz

www.gridrealestate.biz

\$625,000

Licensed Real Estate Broker

201 Marin Blvd., Unit 106, Jersey City, NJ 07302

LAND FOR SALE

# **PROPERTY DETAILS:**





| PROPERTY DESCRIPTION          |                                                                                                                                                                  |
|-------------------------------|------------------------------------------------------------------------------------------------------------------------------------------------------------------|
| Property Address              | 5041 Industrial Rd,<br>Wall Township, NJ 07727                                                                                                                   |
| Type of Ownership             | Fee Simple                                                                                                                                                       |
| Approval