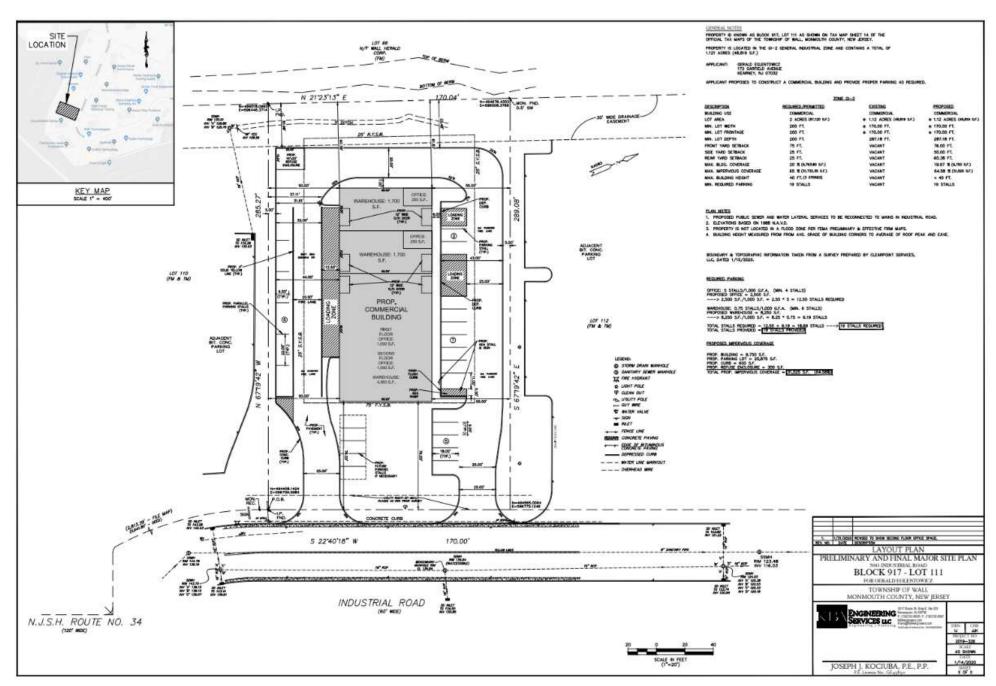

|
| Taxes                         | \$4,909.43                                                                                                                                                       |
| Zoning                        | <ul> <li>Heavy Construction</li> <li>Manufacturing</li> <li>Construction</li> <li>Wholesale Trade</li> <li>Retail</li> <li>Transporting / Warehousing</li> </ul> |
| General Industrial            | <ul> <li>See all approved uses attache</li> </ul>                                                                                                                |



# **AERIAL VIEW:**



# **AERIAL VIEW:**



### **PROPOSED SITE PLAN:**





#### **PROPOSED BUILDING:**





### **PROPOSED FLOOR PLAN:**





### **PROPOSED FLOOR PLAN:**