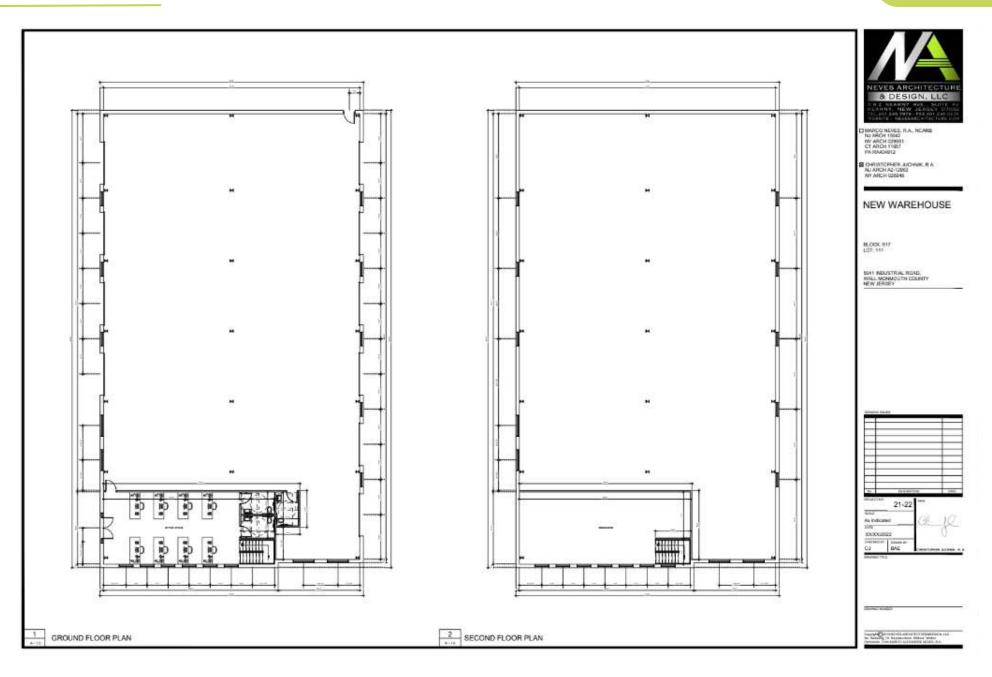

|
| Taxes                         | \$4,909.43                                                                                                                                                       |
| Zoning                        | <ul> <li>Heavy Construction</li> <li>Manufacturing</li> <li>Construction</li> <li>Wholesale Trade</li> <li>Retail</li> <li>Transporting / Warehousing</li> </ul> |
| General Industrial            | <ul> <li>See all approved uses attache</li> </ul>                                                                                                                |



# **AERIAL VIEW:**



# **AERIAL VIEW:**



### **PROPOSED SITE PLAN:**





#### **PROPOSED BUILDING:**





### **PROPOSED FLOOR PLAN:**





### **PROPOSED FLOOR PLAN:**