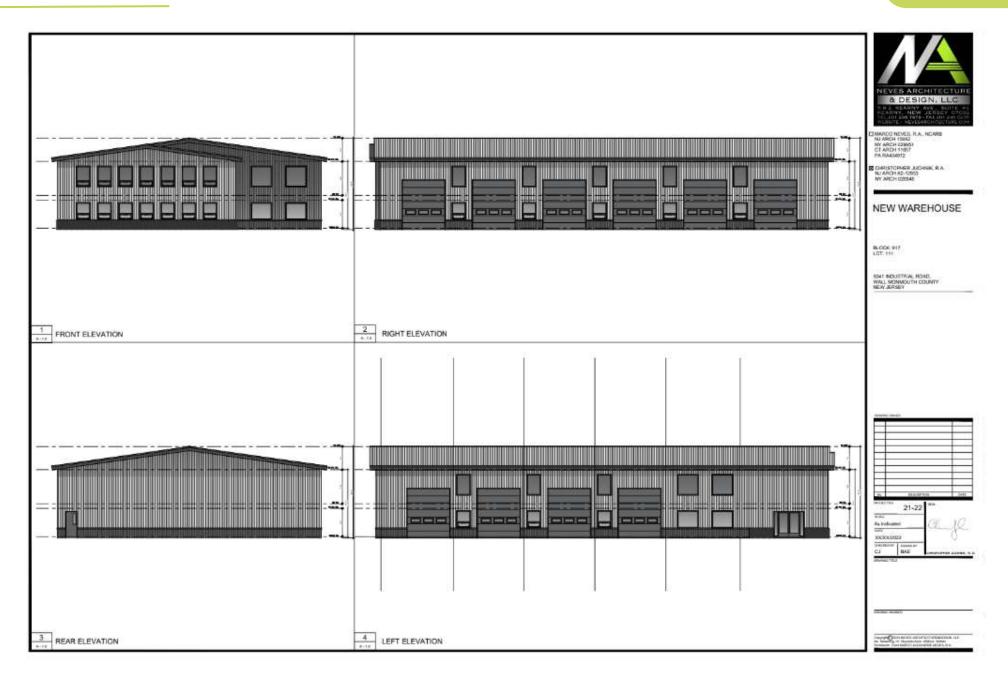

|
| Taxes                         | \$4,909.43                                                                                                                                                       |
| Zoning                        | <ul> <li>Heavy Construction</li> <li>Manufacturing</li> <li>Construction</li> <li>Wholesale Trade</li> <li>Retail</li> <li>Transporting / Warehousing</li> </ul> |
| General Industrial            | <ul> <li>See all approved uses attache</li> </ul>                                                                                                                |



# **AERIAL VIEW:**



# **AERIAL VIEW:**



### **PROPOSED SITE PLAN:**





#### **PROPOSED BUILDING:**





### **PROPOSED FLOOR PLAN:**





### **PROPOSED FLOOR PLAN:**