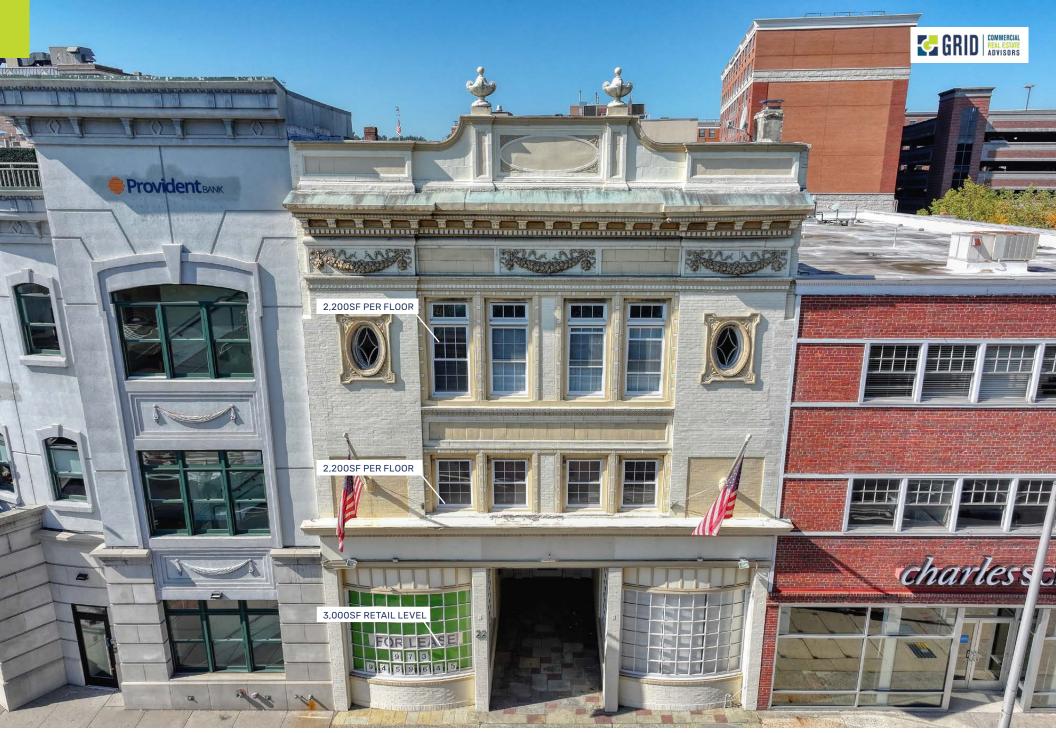

# Brand New Opportunity At The Heart of The Green!

Rare to market retail opportunity at the 100% center of Morristown at base of neo-colonial masterpiece. On the South West corner of "The Green" sits a former TD Ameritrade office which underwent a \$500k renovation less than 5 years ago. Newly defined "Town Center" Zoning allows for multiple uses (see attachment for zoning ordinance) but is best suited for Day Care, Office, Restaurant or Medical use. Space is ±2,832SF with full height basement and private rear exit allowing for street level loading, refuse or fire egress. Second and Third floor office space is available too. **Building is also for sale.** 

### **APPROXIMATE SIZE**

BASEMENT: 1,500SF RETAIL: 2,832SF FLOOR 2: 2,000SF FLOOR 3: 2,000SF