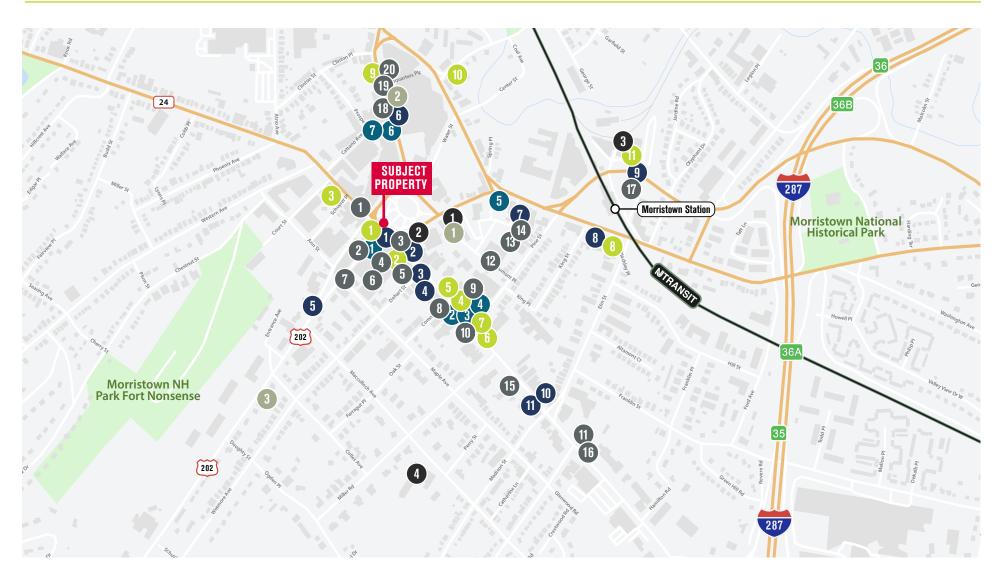

### **RESTAURANTS**

- 1 The Committed Pig
- 2 The Office Tavern Grill
- 3 The Grand Cafe
- 4 Orale Mexican Kitchen
- 5 Tacoria
- 6 Pine American Eatery
- 7 Guerriero's
- 8 Rinconcito Latino
- 9 Chef Fredy's Table
- 10 Cafe Y Canela Colombian
- 11 El Encuentro Americano

- RETAIL
- 1 Athleta
- 2 Willow St. Morristown
- 3 23 South
- 4 Fleet Feet Morristown
- 5 Work 'N Wear Store

8 Colly Flowers

10 The Learning Express

11 Ricciardi Brothers

9 Staples

- 6 Headquarters Mall-Office Plaza7 Verizon
  - 7 Bloom
    - 8 Zen Aesthetics Spa
    - 9 Face Foundrié10 Girl From Ipanema Spa

LIFESTYLE

1 Lotus Lounge Holistic

3 NBD Training Zone

4 Refresh Nail N Spa

6 Pure Barre

5 F45 Training Morristown

11 Elysium Biodynamic Spa & Salon

- 12 CrossFit Morristown
- 13 Boomerang Fitness14 Body4Life Training
- 2 Massage Heights Morristown 15 Ride+Reflect
  - 15 RIDE+RETIECT
  - 17 Cross Kickboxing
  - 18 Sakura Spa
  - 19 Hand and Stone
  - 20 Crunch Fitness

- 1 Starbucks
- Tyree's Table
  SmartWorld Coffee

CAFES

- 16 Elysium Biodynamic Spa & Salon
  - 4 LOKL cafe 5 Dunkin'
  - 6 Bario
  - 7 Artist Baker

### CIVIC

- 1 United States Postal Service
- 2 The UPS Store
- 3 UPS Alliance Shipping Partner4 Assumption School
- 5 Morristown Medical Center
- 6 Bar: coffee shop

- **DEVELOPMENTS**
- 1 Trident 33 Development
- 2 Rockefeller Group
- 3 Claremont Development