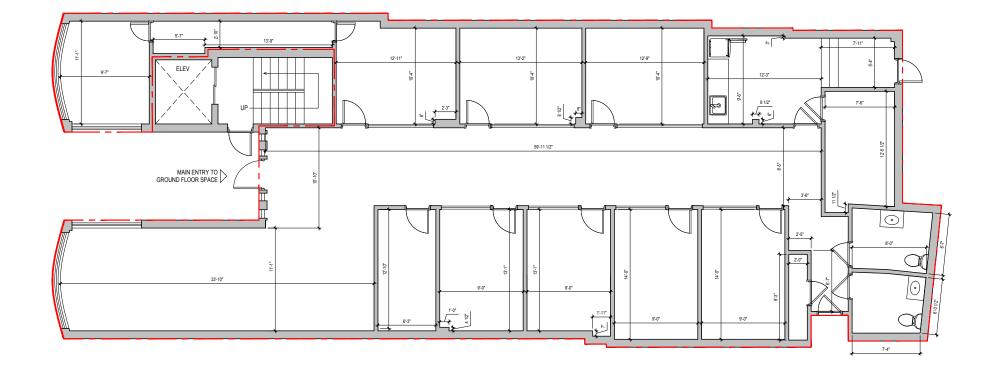

# Brand New Opportunity At The Heart of The Green!

Rare to market retail opportunity at the 100% center of Morristown at base of neo-colonial masterpiece. On the South West corner of "The Green" sits a former TD Ameritrade office which underwent a \$500k renovation less than 5 years ago. Newly defined "Town Center" Zoning allows for multiple uses (see attachment for zoning ordinance) but is best suited for Day Care, Office, Restaurant or Medical use. Space is ±2,832SF with full height basement and private rear exit allowing for street level loading, refuse or fire egress. Second and Third floor office space is available too. **Building is also for sale.** 

Space has 12' clear to existing drop ceilings, 16' to slab, multiple ADA bathrooms, one of a kind street presence and will be sure to lease quickly. Inquire today.

### **APPROXIMATE SIZE**

BASEMENT: 1,500SF RETAIL: 2,832SF FLOOR 2: 2,000SF FLOOR 3: 2,000SF