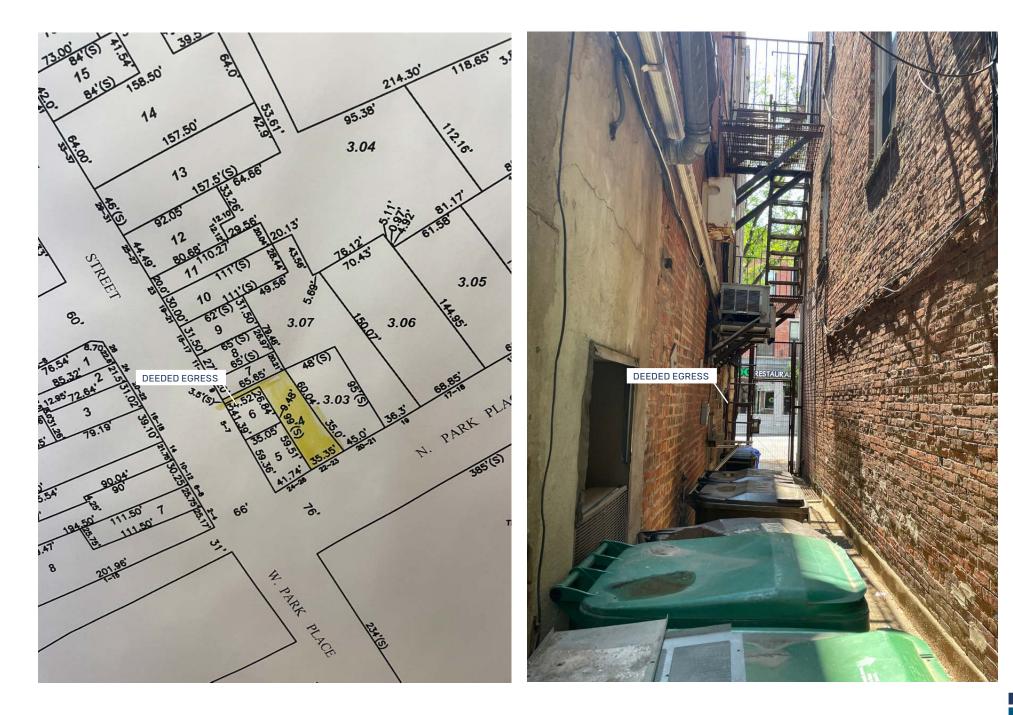

# Brand New Opportunity At The Heart of The Green!

Rare to market retail opportunity at the 100% center of Morristown at base of neo-colonial masterpiece. On the South West corner of "The Green" sits a former TD Ameritrade office which underwent a \$500k renovation less than 5 years ago. Newly defined "Town Center" Zoning allows for multiple uses (see attachment for zoning ordinance) but is best suited for Day Care, Office, Restaurant or Medical use. Space is ±2,832SF with full height basement and private rear exit allowing for street level loading, refuse or fire egress. Second and Third floor office space is available too. **Building is also for sale.** 