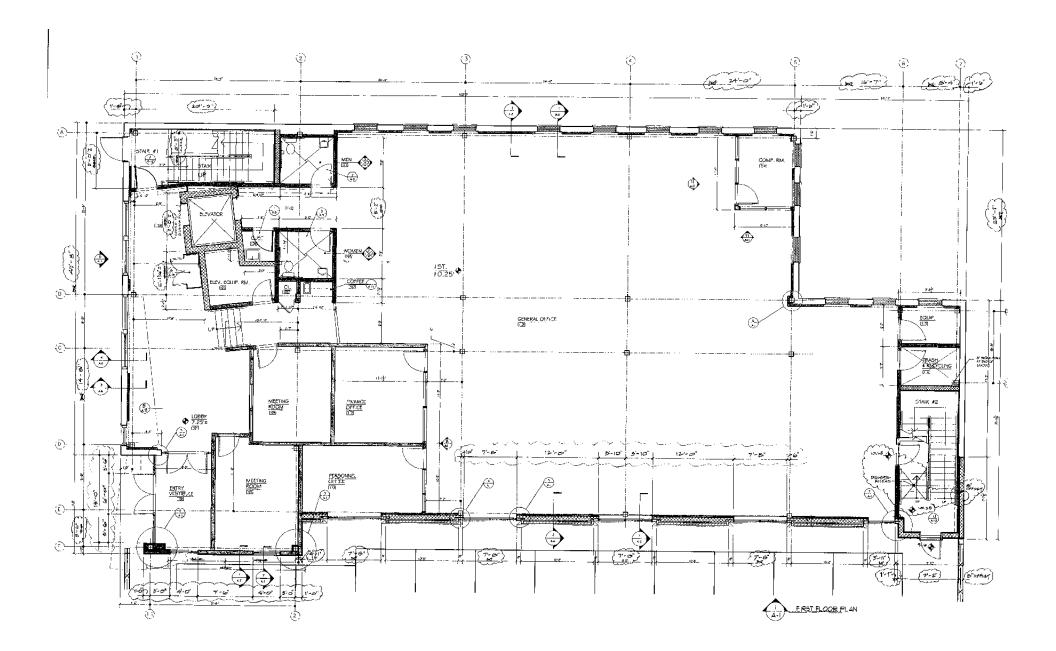

## Stunning Medical Office Building Available For Lease!

Turn key medical/office space available for lease in the heart of Paulus Hook, Jersey City. Former global headquarters to electrical manufacturing company traded on NASDAQ. This space was designed and laid out meticulously with ground floor space and second floor each accessible via passenger elevator. Each floor plate is identical boasting multiple ADA Bathrooms, massive window line and sleek glass office suites. Located .3 miles from Grove Path station and .8 miles from Exchange Place. BUILDING SIZE 14,000SF

## ELEVATOR 1 PASSENGER

ASKING PRICE

AVAILABLITY

FLOOR 1 – 7,000SF FLOOR 2 – 7,000SF

ELECTRIC SERVICE 8000 SINGLE PHASE

SPRINKLER WET SYSTEM

CEILING HEIGHTS 12' CLEAR

AVAILABLE IMMEDIATELY

BATHROOMS 4 PER FLOOR

SECOND FLOOR 7,000SF

Ģ