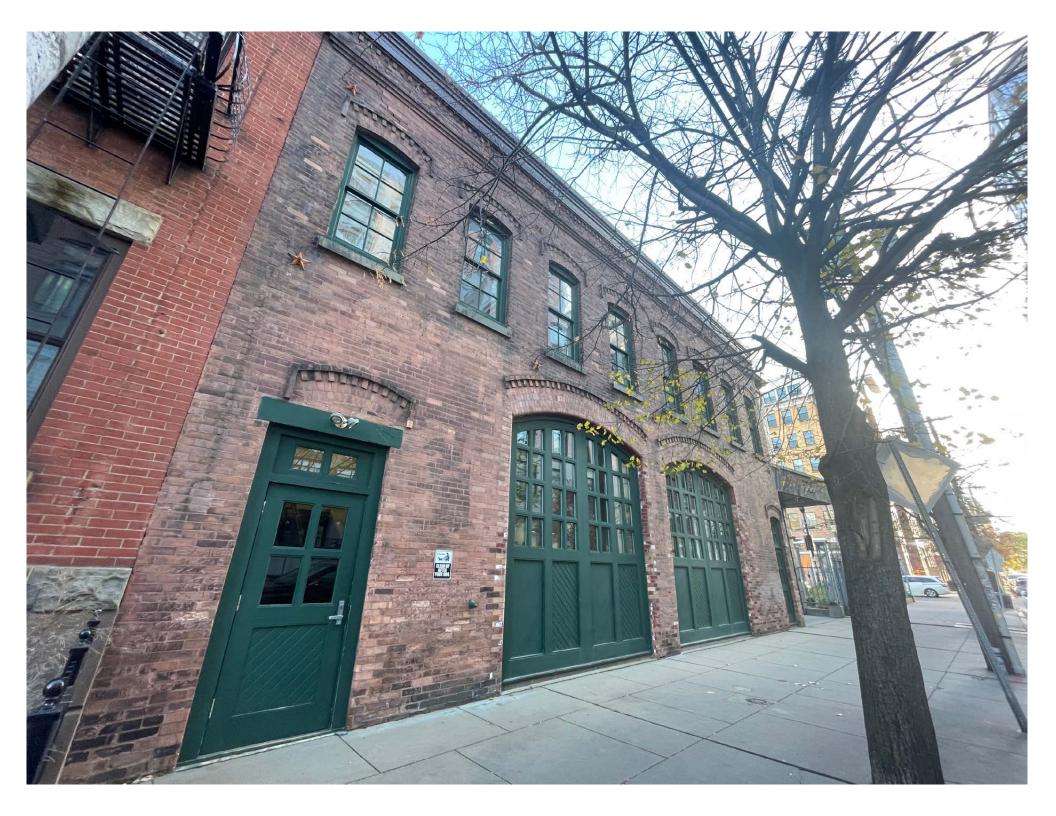

## Stunning Medical Office Building Available For Lease!

Turn key medical/office space available for lease in the heart of Paulus Hook, Jersey City. Former global headquarters to electrical manufacturing company traded on NASDAQ. This space was designed and laid out meticulously with ground floor space and second floor each accessible via passenger elevator. Each floor plate is identical boasting multiple ADA Bathrooms, massive window line and sleek glass office suites. Located .3 miles from Grove Path station and .8 miles from Exchange Place. BUILDING SIZE 14,000SF