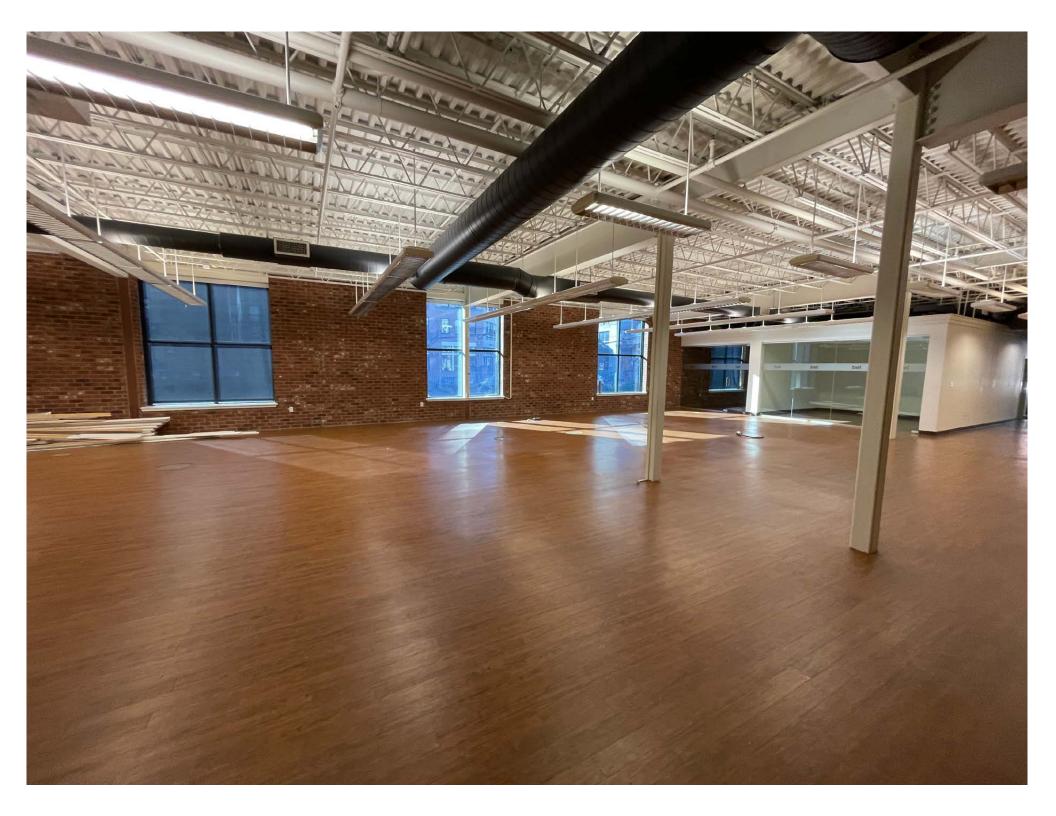

## Stunning Medical Office Building Available For Lease!

Turn key medical/office space available for lease in the heart of Paulus Hook, Jersey City. Former global headquarters to electrical manufacturing company traded on NASDAQ. This space was designed and laid out meticulously with ground floor space and second floor each accessible via passenger elevator. Each floor plate is identical boasting multiple ADA Bathrooms, massive window line and sleek glass office suites. Located .3 miles from Grove Path station and .8 miles from Exchange Place. BUILDING SIZE 14,000SF

## ELEVATOR 1 PASSENGER

ASKING PRICE

AVAILABLITY

FLOOR 1 – 7,000SF FLOOR 2 – 7,000SF

ELECTRIC SERVICE 8000 SINGLE PHASE

SPRINKLER WET SYSTEM

CEILING HEIGHTS 12' CLEAR

AVAILABLE IMMEDIATELY