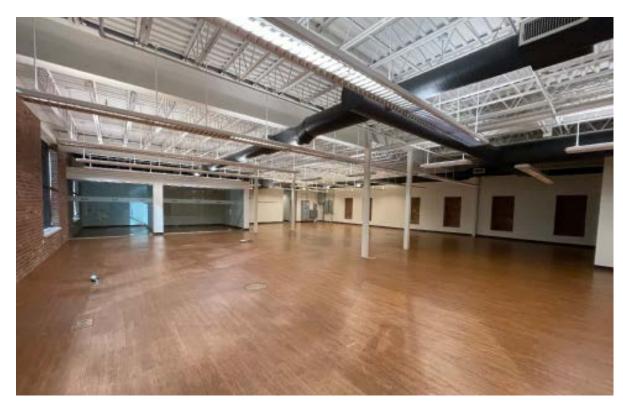

## Stunning Medical Office Building Available For Lease!

Turn key medical/office space available for lease in the heart of Paulus Hook, Jersey City. Former global headquarters to electrical manufacturing company traded on NASDAQ. This space was designed and laid out meticulously with ground floor space and second floor each accessible via passenger elevator. Each floor plate is identical boasting multiple ADA Bathrooms, massive window line and sleek glass office suites. Located .3 miles from Grove Path station and .8 miles from Exchange Place. BUILDING SIZE 14,000SF

## ELEVATOR 1 PASSENGER

ASKING PRICE

AVAILABLITY

FLOOR 1 – 7,000SF FLOOR 2 – 7,000SF

ELECTRIC SERVICE 8000 SINGLE PHASE

SPRINKLER WET SYSTEM

CEILING HEIGHTS 12' CLEAR

AVAILABLE IMMEDIATELY