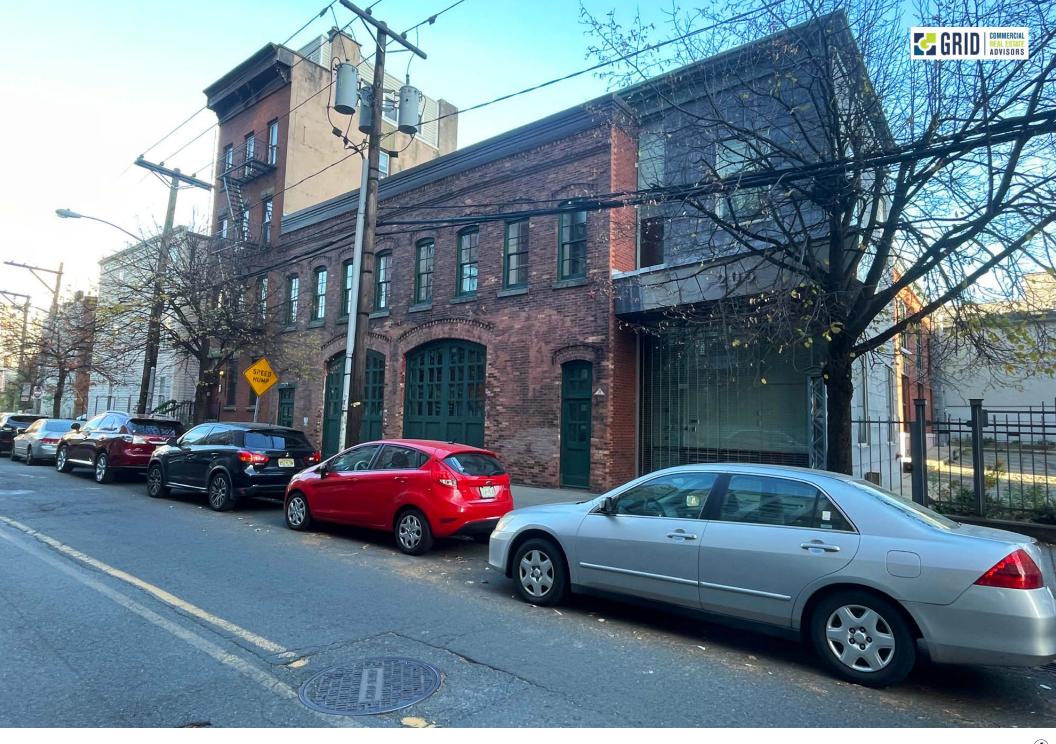

## Stunning Medical Office Building Available For Lease!

Turn key medical/office space available for lease in the heart of Paulus Hook, Jersey City. Former global headquarters to electrical manufacturing company traded on NASDAQ. This space was designed and laid out meticulously with ground floor space and second floor each accessible via passenger elevator. Each floor plate is identical boasting multiple ADA Bathrooms, massive window line and sleek glass office suites. Located .3 miles from Grove Path station and .8 miles from Exchange Place. BUILDING SIZE 14,000SF