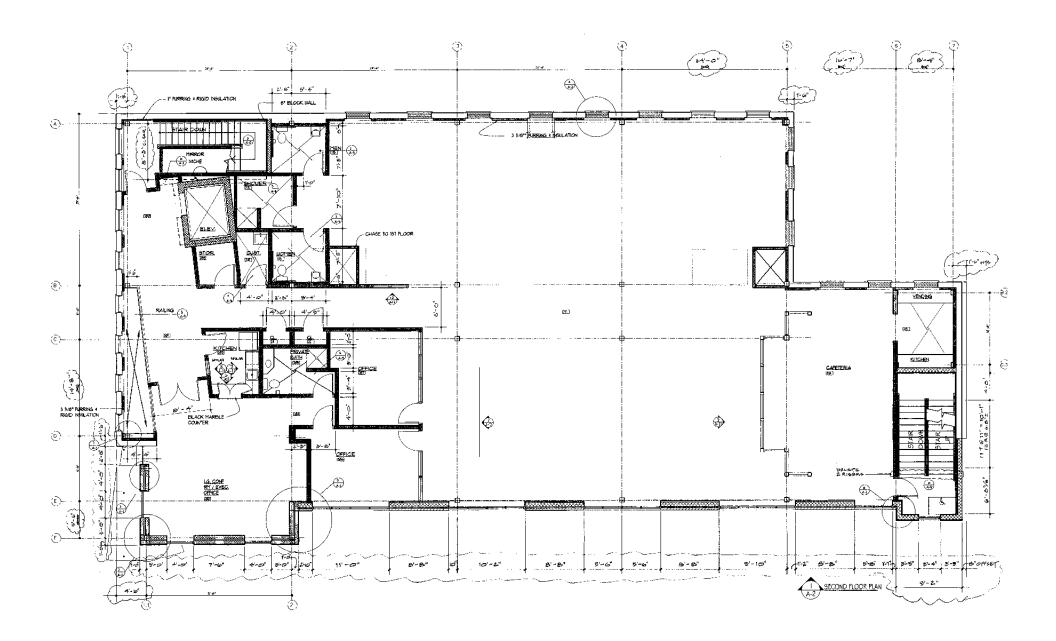

## Stunning Medical Office Building Available For Lease!

Turn key medical/office space available for lease in the heart of Paulus Hook, Jersey City. Former global headquarters to electrical manufacturing company traded on NASDAQ. This space was designed and laid out meticulously with ground floor space and second floor each accessible via passenger elevator. Each floor plate is identical boasting multiple ADA Bathrooms, massive window line and sleek glass office suites. Located .3 miles from Grove Path station and .8 miles from Exchange Place. BUILDING SIZE 14,000SF

## ELEVATOR 1 PASSENGER

ASKING PRICE

AVAILABLITY

FLOOR 1 – 7,000SF FLOOR 2 – 7,000SF

ELECTRIC SERVICE 8000 SINGLE PHASE

SPRINKLER WET SYSTEM

CEILING HEIGHTS 12' CLEAR

AVAILABLE IMMEDIATELY

BATHROOMS 4 PER FLOOR

SECOND FLOOR 7,000SF

Ģ