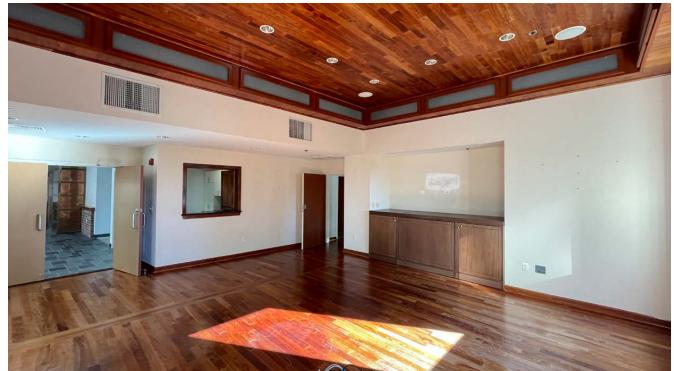

## Stunning Medical Office Building Available For Lease!

Turn key medical/office space available for lease in the heart of Paulus Hook, Jersey City. Former global headquarters to electrical manufacturing company traded on NASDAQ. This space was designed and laid out meticulously with ground floor space and second floor each accessible via passenger elevator. Each floor plate is identical boasting multiple ADA Bathrooms, massive window line and sleek glass office suites. Located .3 miles from Grove Path station and .8 miles from Exchange Place. BUILDING SIZE 14,000SF