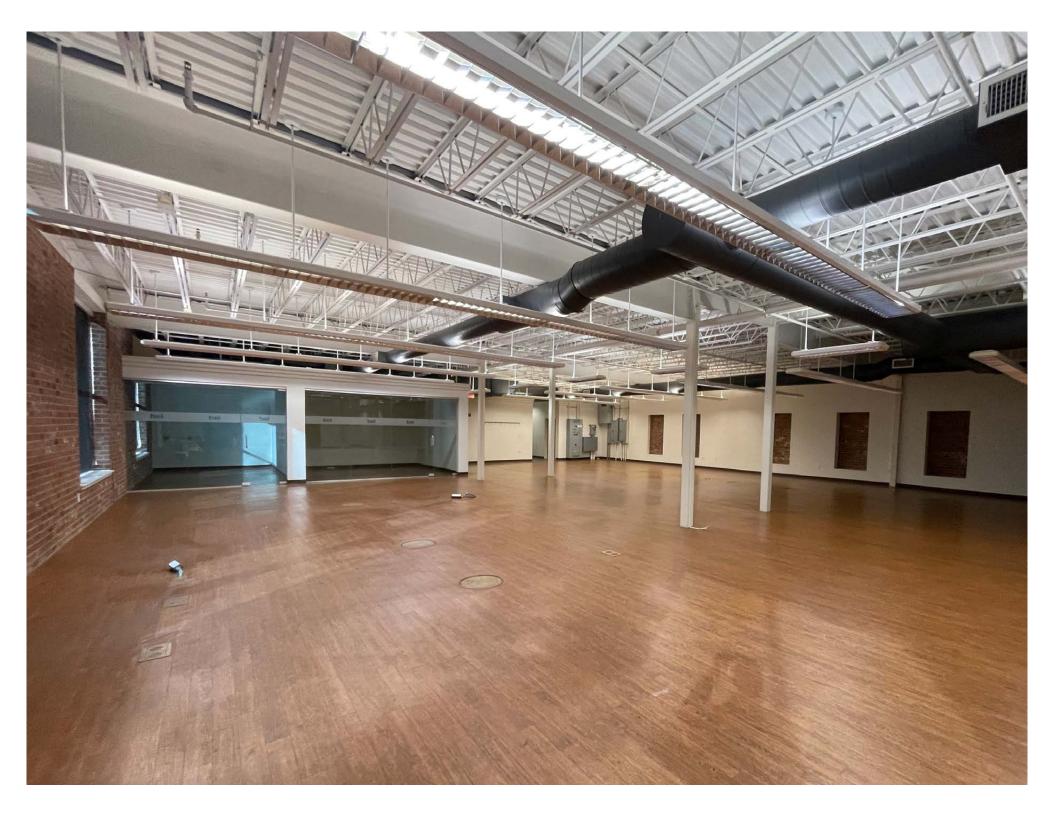

## Stunning Medical Office Building Available For Lease!

Turn key medical/office space available for lease in the heart of Paulus Hook, Jersey City. Former global headquarters to electrical manufacturing company traded on NASDAQ. This space was designed and laid out meticulously with ground floor space and second floor each accessible via passenger elevator. Each floor plate is identical boasting multiple ADA Bathrooms, massive window line and sleek glass office suites. Located .3 miles from Grove Path station and .8 miles from Exchange Place. BUILDING SIZE 14,000SF

## ELEVATOR 1 PASSENGER

ASKING PRICE

AVAILABLITY

FLOOR 1 – 7,000SF FLOOR 2 – 7,000SF

ELECTRIC SERVICE 8000 SINGLE PHASE

SPRINKLER WET SYSTEM

CEILING HEIGHTS 12' CLEAR

AVAILABLE IMMEDIATELY