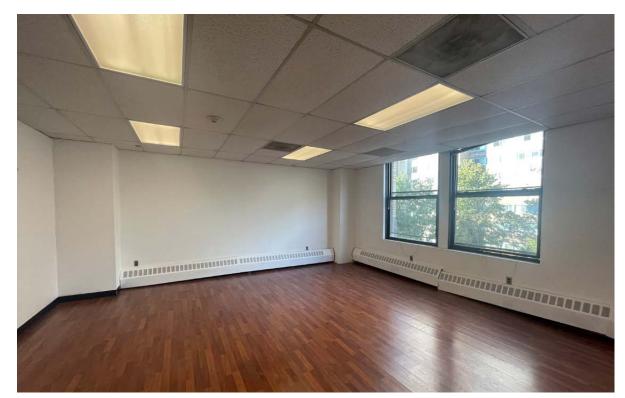

Landlord is delivering newly modernized spaces with commercial vinyl flooring, updated plumbing (where applicable), LED lighting and more. Open to additional TI depending on tenant's requirements and use. No parking on site though there is parking garage next door. The building features 2 passenger elevators an on site Super and tenant controlled HVAC. No cannabis uses permitted

## **AVAILABLITY**

203 - 2,928SF

302 - 2.508SF

401 - 2,306SF

701 - 4,670SF