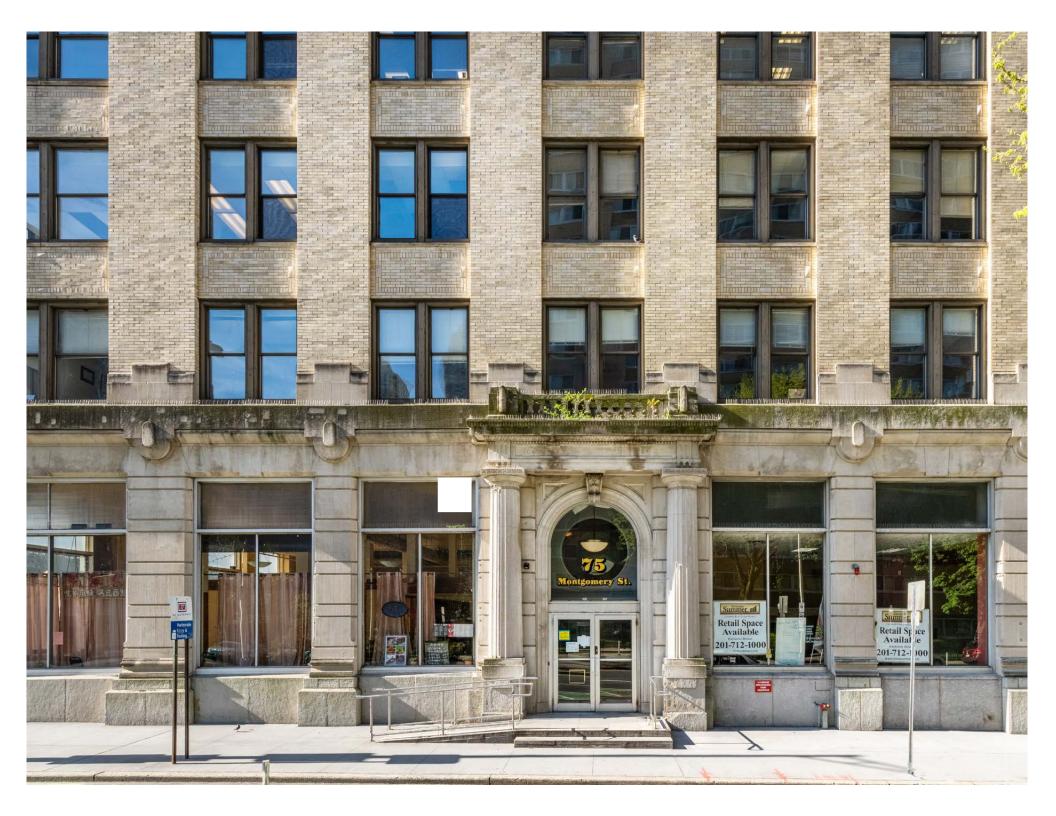

# Downtown Jersey City's Most Affordable Office Building

Join Jersey City Downtown's most affordable Office building situated less than three blocks from both Grove Street and Exchange Place PATH Stations. 75 Montgomery tenancy features Taco Bell, Taste of Northern China, Harborside Sport and Spine, Midtown Dental, Jersey City Dental, Ellis Law, Complete Physical Rehabilitation and more.