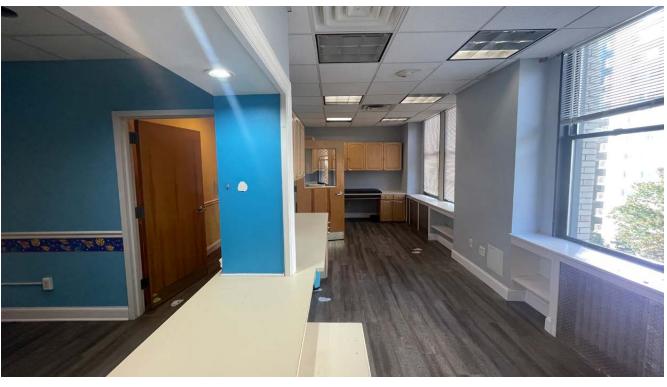

Landlord is delivering newly modernized spaces with commercial vinyl flooring, updated plumbing (where applicable), LED lighting and more. Open to additional TI depending on tenant's requirements and use. No parking on site though there is parking garage next door. The building features 2 passenger elevators an on site Super and tenant controlled HVAC. No cannabis uses permitted

## **AVAILABLITY**

203 - 2,928SF

302 - 2.508SF

401 - 2,306SF

701 - 4,670SF

## **AVAILABLE**

**IMMEDIATELY** 

**SUITE 401 2,306SF** 

SUITE 302 2,508SF

**SUITE 203 2,928SF** 