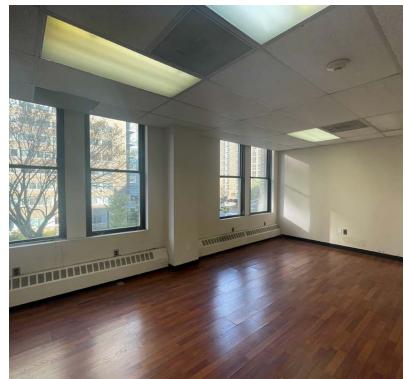

Landlord is delivering newly modernized spaces with commercial vinyl flooring, updated plumbing (where applicable), LED lighting and more. Open to additional TI depending on tenant's requirements and use. No parking on site though there is parking garage next door. The building features 2 passenger elevators an on site Super and tenant controlled HVAC. No cannabis uses permitted

## **AVAILABLITY**

203 - 2,928SF

302 - 2.508SF

401 - 2,306SF

701 - 4,670SF