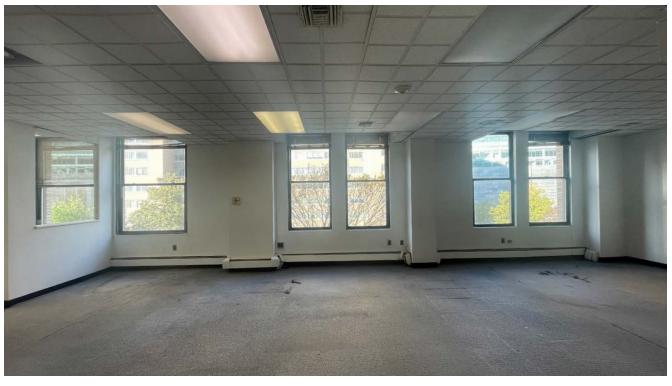

Landlord is delivering newly modernized spaces with commercial vinyl flooring, updated plumbing (where applicable), LED lighting and more. Open to additional TI depending on tenant's requirements and use. No parking on site though there is parking garage next door. The building features 2 passenger elevators an on site Super and tenant controlled HVAC. No cannabis uses permitted

## **AVAILABLITY**

203 - 2,928SF

302 - 2.508SF

401 - 2,306SF

701 - 4,670SF

## **AVAILABLE**

**IMMEDIATELY** 

**SUITE 401 2,306SF** 

SUITE 302 2,508SF

**SUITE 203 2,928SF** 