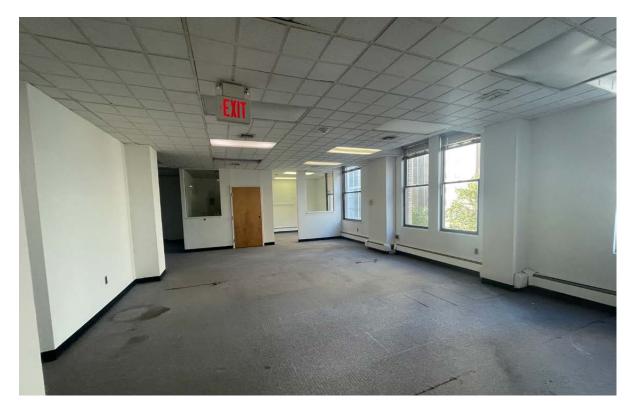

Landlord is delivering newly modernized spaces with commercial vinyl flooring, updated plumbing (where applicable), LED lighting and more. Open to additional TI depending on tenant's requirements and use. No parking on site though there is parking garage next door. The building features 2 passenger elevators an on site Super and tenant controlled HVAC. No cannabis uses permitted

## **AVAILABLITY**

203 - 2,928SF

302 - 2.508SF

401 - 2,306SF

701 - 4,670SF

## **AVAILABLE**

**IMMEDIATELY** 

**SUITE 401 2,306SF** 

SUITE 302 2,508SF

**SUITE 203 2,928SF** 