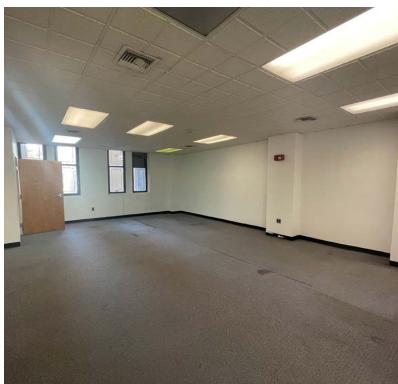

Landlord is delivering newly modernized spaces with commercial vinyl flooring, updated plumbing (where applicable), LED lighting and more. Open to additional TI depending on tenant's requirements and use. No parking on site though there is parking garage next door. The building features 2 passenger elevators an on site Super and tenant controlled HVAC. No cannabis uses permitted

## **AVAILABLITY**

203 - 2,928SF

302 - 2.508SF

401 - 2,306SF

701 - 4,670SF

## **AVAILABLE**

**IMMEDIATELY** 

**SUITE 401 2,306SF** 

SUITE 302 2,508SF

**SUITE 203 2,928SF** 