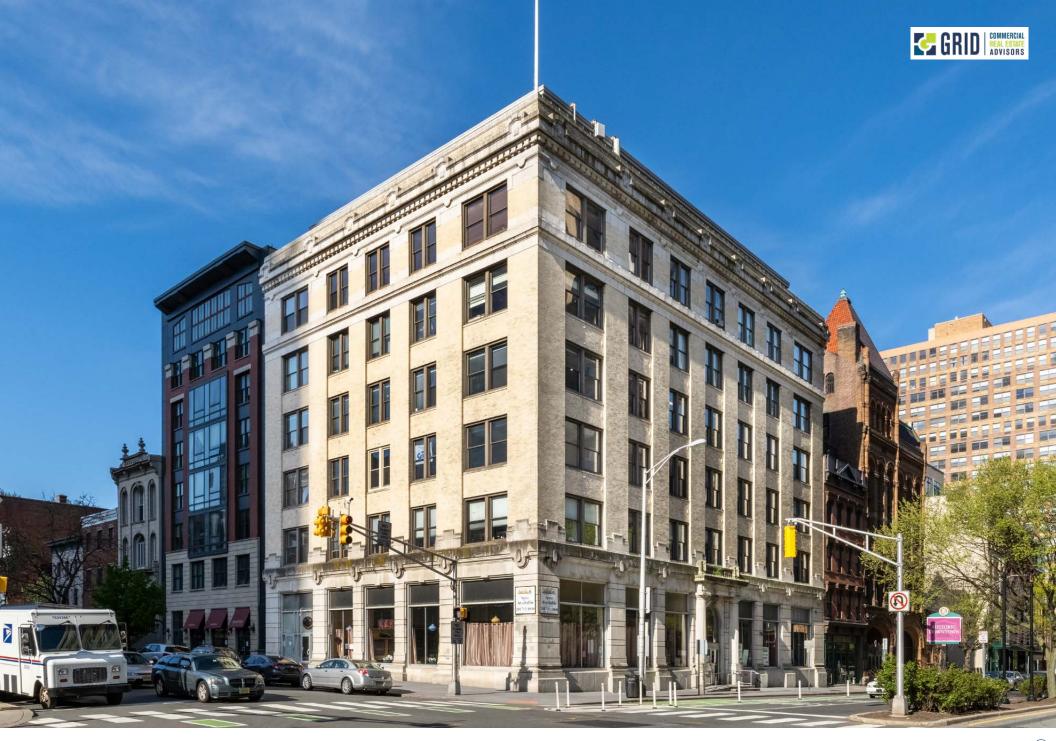

# Downtown Jersey City's Most Affordable Office Building

Join Jersey City Downtown's most affordable Office building situated less than three blocks from both Grove Street and Exchange Place PATH Stations. 75 Montgomery tenancy features Taco Bell, Taste of Northern China, Harborside Sport and Spine, Midtown Dental, Jersey City Dental, Ellis Law, Complete Physical Rehabilitation and more.

Landlord is delivering newly modernized spaces with commercial vinyl flooring, updated plumbing (where applicable), LED lighting and more. Open to additional TI depending on tenant's requirements and use. No parking on site though there is parking garage next door. The building features 2 passenger elevators an on site Super and tenant controlled HVAC. No cannabis uses permitted