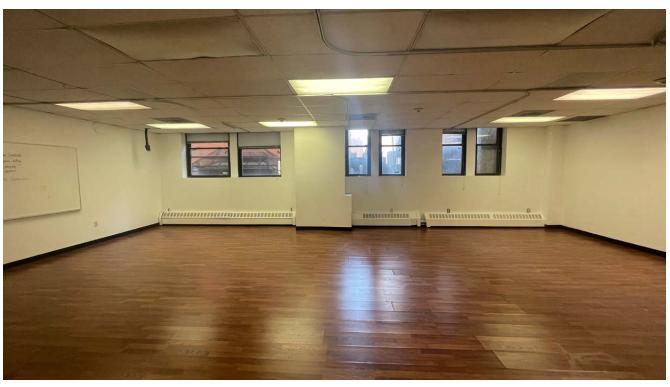

Landlord is delivering newly modernized spaces with commercial vinyl flooring, updated plumbing (where applicable), LED lighting and more. Open to additional TI depending on tenant's requirements and use. No parking on site though there is parking garage next door. The building features 2 passenger elevators an on site Super and tenant controlled HVAC. No cannabis uses permitted

## **AVAILABLITY**

203 - 2,928SF

302 - 2.508SF

401 - 2,306SF

701 - 4,670SF