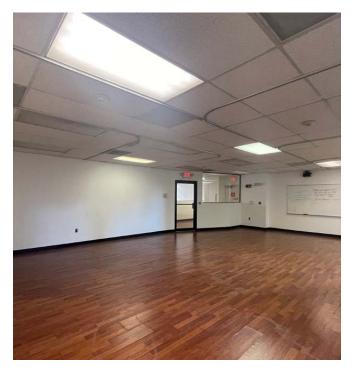

Landlord is delivering newly modernized spaces with commercial vinyl flooring, updated plumbing (where applicable), LED lighting and more. Open to additional TI depending on tenant's requirements and use. No parking on site though there is parking garage next door. The building features 2 passenger elevators an on site Super and tenant controlled HVAC. No cannabis uses permitted

## **AVAILABLITY**

203 - 2,928SF

302 - 2.508SF

401 - 2,306SF

701 - 4,670SF