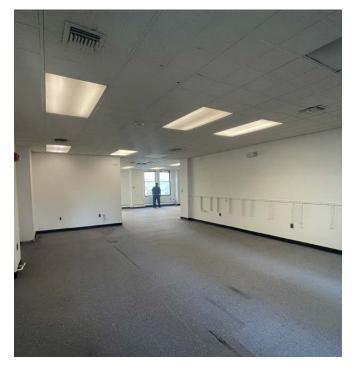

Landlord is delivering newly modernized spaces with commercial vinyl flooring, updated plumbing (where applicable), LED lighting and more. Open to additional TI depending on tenant's requirements and use. No parking on site though there is parking garage next door. The building features 2 passenger elevators an on site Super and tenant controlled HVAC. No cannabis uses permitted

## **AVAILABLITY**

203 - 2,928SF

302 - 2.508SF

401 - 2,306SF

701 - 4,670SF

## **AVAILABLE**

**IMMEDIATELY** 

**SUITE 401 2,306SF** 

SUITE 302 2,508SF

**SUITE 203 2,928SF** 