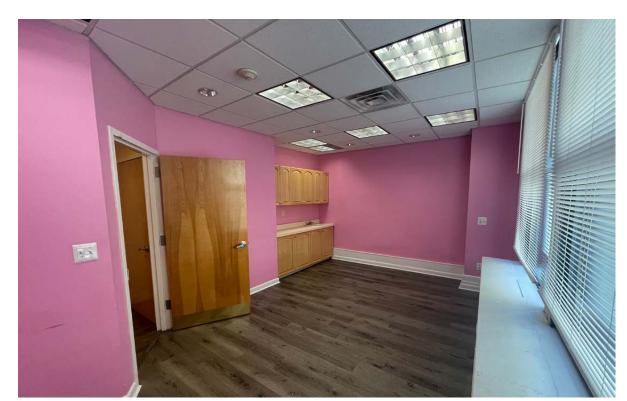

Landlord is delivering newly modernized spaces with commercial vinyl flooring, updated plumbing (where applicable), LED lighting and more. Open to additional TI depending on tenant's requirements and use. No parking on site though there is parking garage next door. The building features 2 passenger elevators an on site Super and tenant controlled HVAC. No cannabis uses permitted

## **AVAILABLITY**

203 - 2,928SF

302 - 2.508SF

401 - 2,306SF

701 - 4,670SF

## **AVAILABLE**

**IMMEDIATELY** 

**SUITE 401 2,306SF** 

SUITE 302 2,508SF

**SUITE 203 2,928SF** 