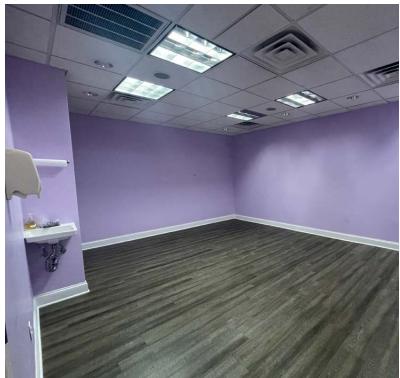

Landlord is delivering newly modernized spaces with commercial vinyl flooring, updated plumbing (where applicable), LED lighting and more. Open to additional TI depending on tenant's requirements and use. No parking on site though there is parking garage next door. The building features 2 passenger elevators an on site Super and tenant controlled HVAC. No cannabis uses permitted

## **AVAILABLITY**

203 - 2,928SF

302 - 2.508SF

401 - 2,306SF

701 - 4,670SF

## **AVAILABLE**

**IMMEDIATELY** 

**SUITE 401 2,306SF** 

SUITE 302 2,508SF

**SUITE 203 2,928SF** 