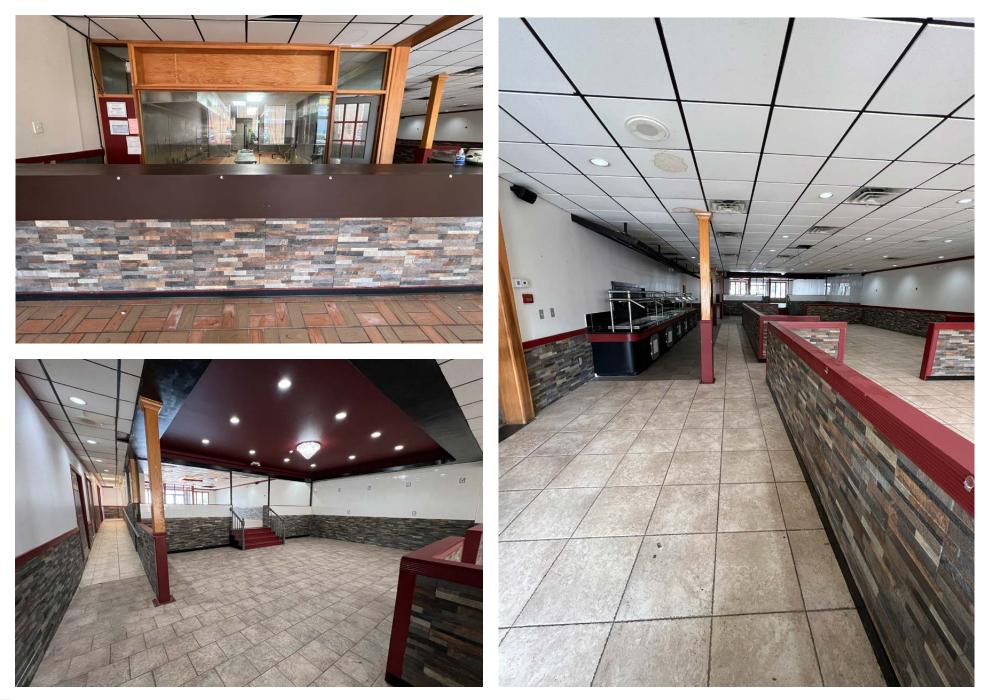

# Turn Key Restaurant Available Heart of Nutley–Two Hoods

Former restaurant for lease in the heart of Nutley's central business district. Take advantage of this amazing second-generation restaurant space on heavily trafficked Franklin Ave. This singlestory building has 50 feet of frontage, private 4 car parking, direct access to the kitchen from the rear for delivery, and sits adjacent to a 200 stall municipal parking lot. The former restaurant layout featured a buffet wall, a large dining area for 150+ seats. The kitchen boasts two hoods, two walk-in boxes, full-height basement connected through kitchen. Liquor license potentially available in town. Other uses are considered.