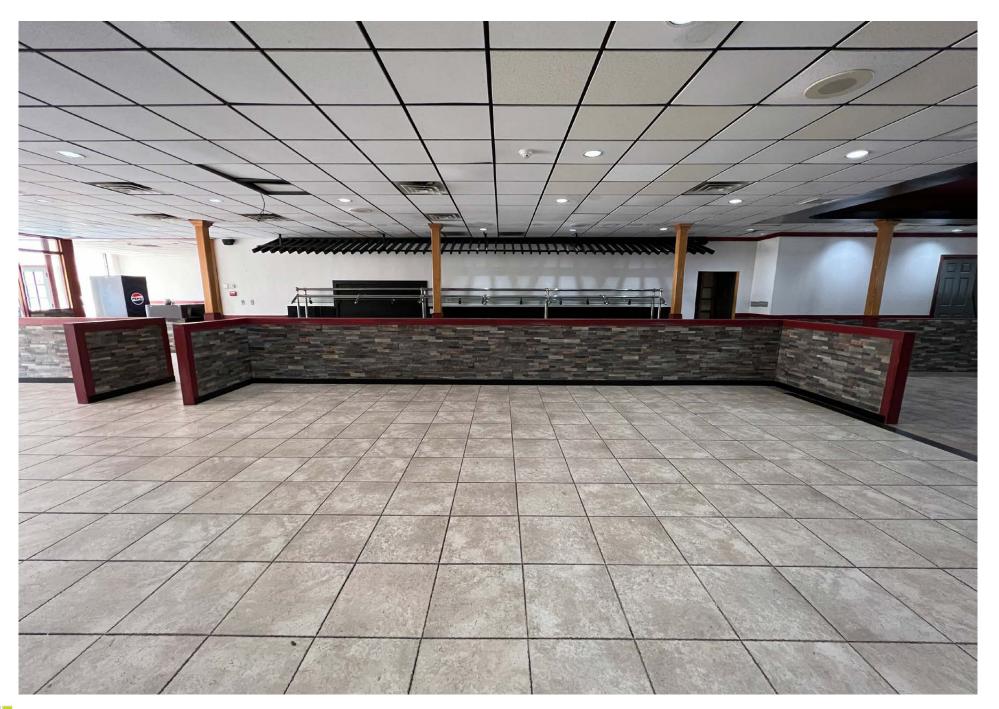

# Turn Key Restaurant Available Heart of Nutley–Two Hoods

Former restaurant for lease in the heart of Nutley's central business district. Take advantage of this amazing second-generation restaurant space on heavily trafficked Franklin Ave. This singlestory building has 50 feet of frontage, private 4 car parking, direct access to the kitchen from the rear for delivery, and sits adjacent to a 200 stall municipal parking lot. The former restaurant layout featured a buffet wall, a large dining area for 150+ seats. The kitchen boasts two hoods, two walk-in boxes, full-height basement connected through kitchen. Liquor license potentially available in town. Other uses are considered.