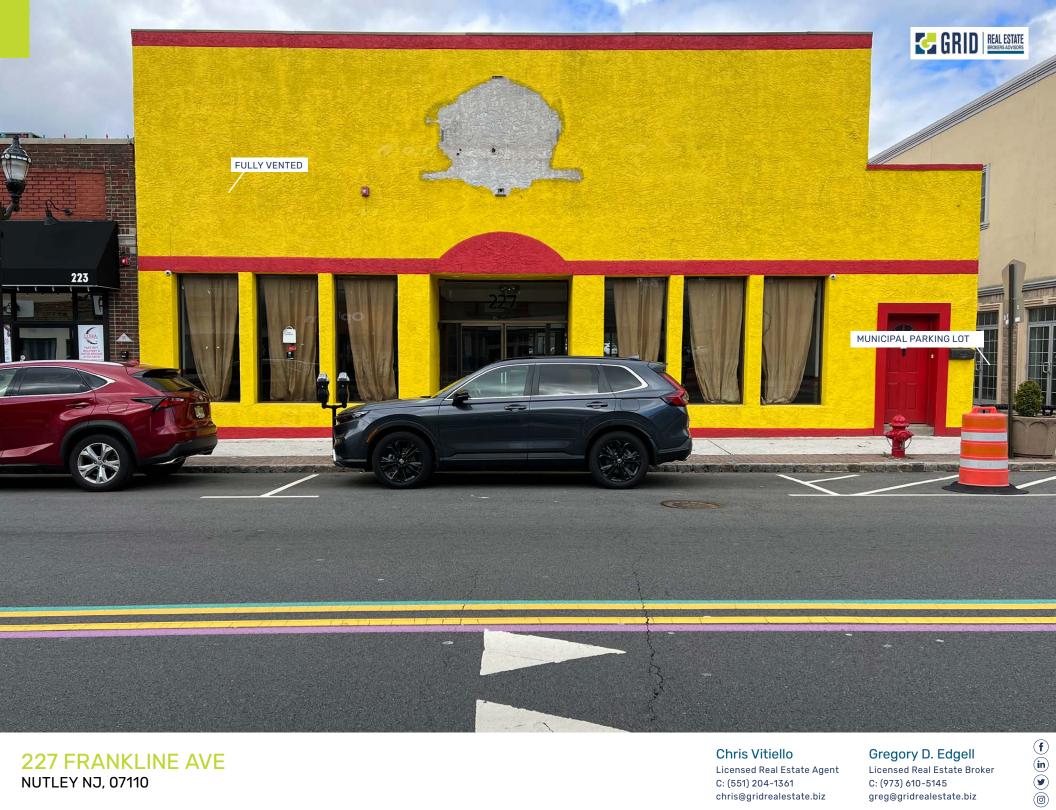

# Turn Key Restaurant Available Heart of Nutley–Two Hoods

Former restaurant for lease in the heart of Nutley's central business district. Take advantage of this amazing second-generation restaurant space on heavily trafficked Franklin Ave. This singlestory building has 50 feet of frontage, private 4 car parking, direct access to the kitchen from the rear for delivery, and sits adjacent to a 200 stall municipal parking lot. The former restaurant layout featured a buffet wall, a large dining area for 150+ seats. The kitchen boasts two hoods, two walk-in boxes, full-height basement connected through kitchen. Liquor license potentially available in town. Other uses are considered.

#### **NEIGHBORS**

SHOP RITE, VERIZON, WELLS FARGO, BLINK FITNESS, TD BANK, PHILLY PRETZEL ACTION, RITA'S, MATHNASIUM, NUTLEY DINER, STARBUCKS RETAIL - 6,000SF