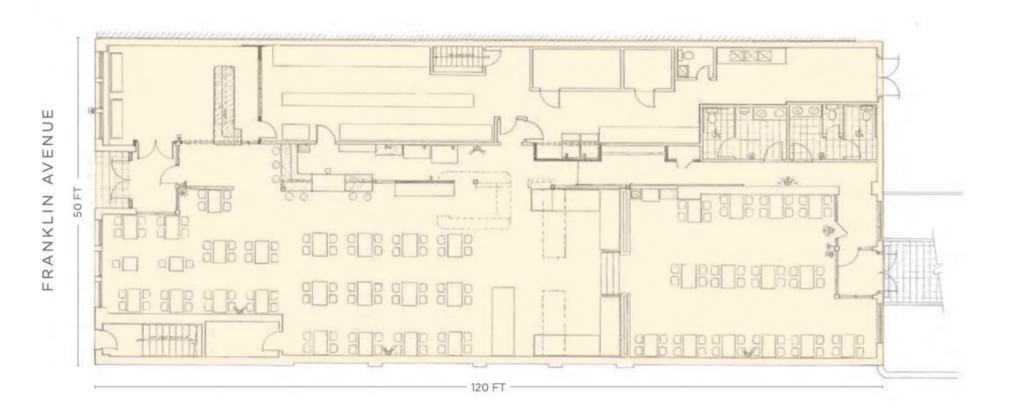

# Turn Key Restaurant Available Heart of Nutley–Two Hoods

Former restaurant for lease in the heart of Nutley's central business district. Take advantage of this amazing second-generation restaurant space on heavily trafficked Franklin Ave. This singlestory building has 50 feet of frontage, private 4 car parking, direct access to the kitchen from the rear for delivery, and sits adjacent to a 200 stall municipal parking lot. The former restaurant layout featured a buffet wall, a large dining area for 150+ seats. The kitchen boasts two hoods, two walk-in boxes, full-height basement connected through kitchen. Liquor license potentially available in town. Other uses are considered.

#### AVAILABLE

±6,000SF FULL HEIGHT BASEMENT