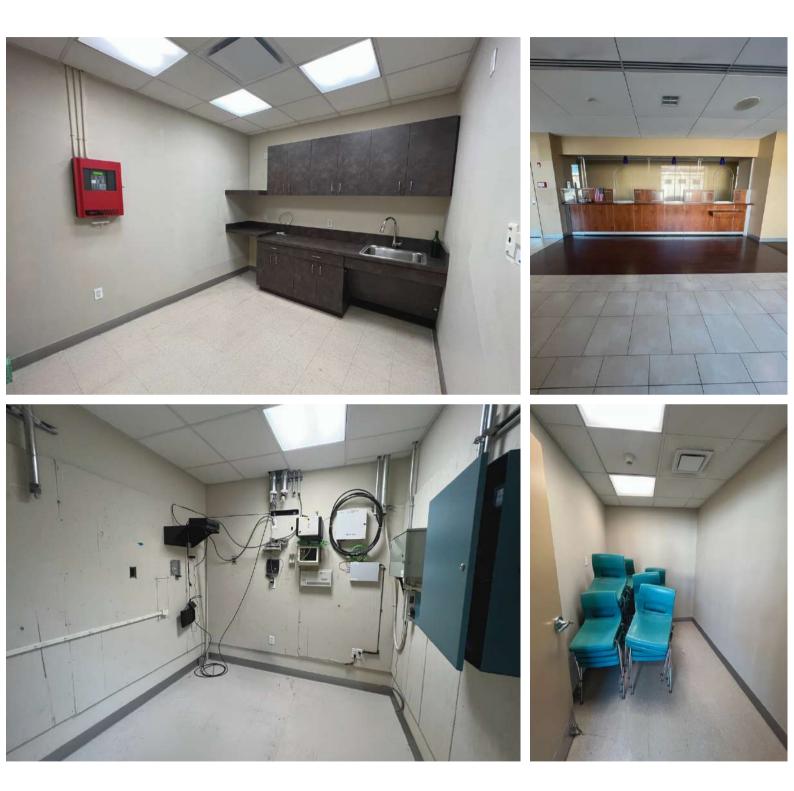

#### HIGHLIGHTS:

- All uses considered former Chase Bank with Parking.
- 6 Minute walk from the 22nd Street Hudson-Bergen Light Rail.
- Surrounded by thousands of new residential development.
- Huge pedestrian foot traffic and massive vehicular visibility.
- This prime Bayonne real estate offers up to 2,750 sq ft of retail space available with 10+ car parking in rear of building, tremendous visibility & street presence.
- Rare Find.

#### **CURRENT USE**:

• Bank Space