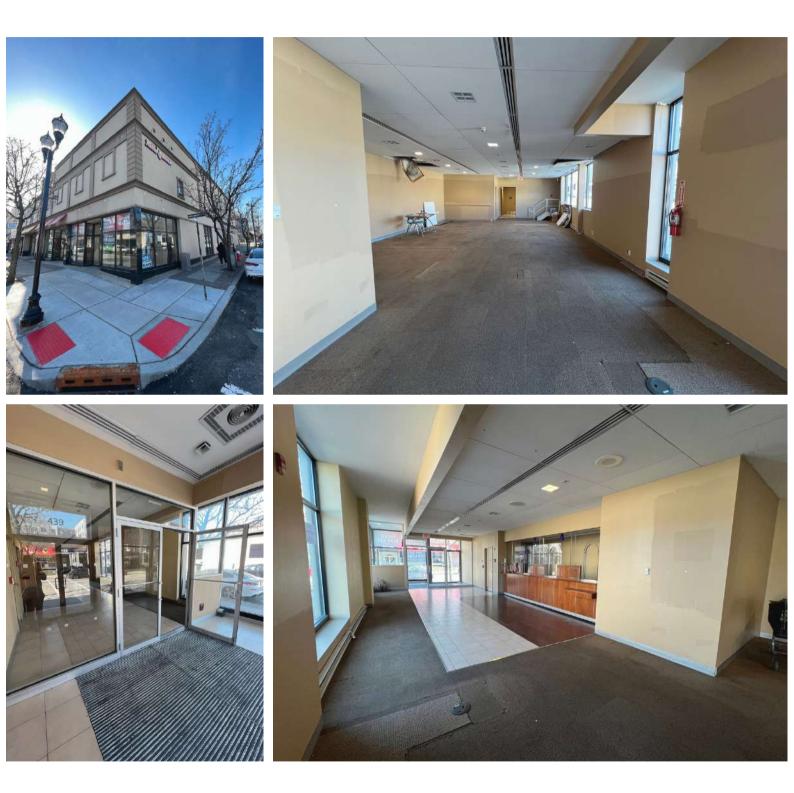

# 435 BROADWAY Bayonne, NJ 07002

#### HIGHLIGHTS:

- All uses considered former Chase Bank with Parking.
- 6 Minute walk from the 22nd Street Hudson-Bergen Light Rail.
- Surrounded by thousands of new residential development.
- Huge pedestrian foot traffic and massive vehicular visibility.
- This prime Bayonne real estate offers up to 2,750 sq ft of retail space available with 10+ car parking in rear of building, tremendous visibility & street presence.
- Rare Find.

#### SPACE AVAILABLE:

• +/- 2750 Sq ft

#### **CURRENT USE**:

• Bank Space